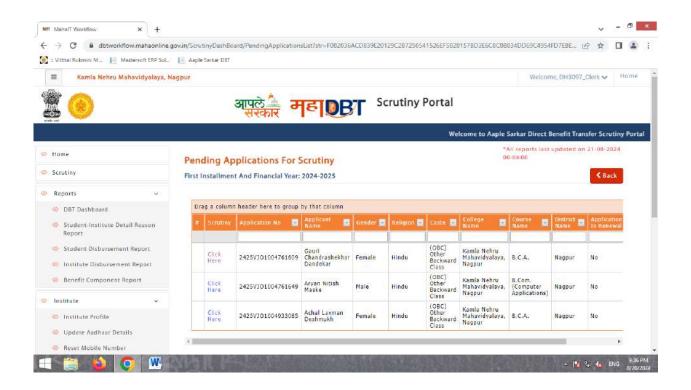

# STUDENT'S SCHOLERSHIP: COLLEEG LOGIN ON MAHA DBT PORTAL

| C   dbtworkflow.mahaonline . : Vitthal Rukmini M.,  Mastersoft ERP Sol. | NEW ACCOUNTS AND A STREET  |                              |               |                         |           |          |                    |                 | L!             | 8 \$      |     | 1) i |
|-------------------------------------------------------------------------|----------------------------|------------------------------|---------------|-------------------------|-----------|----------|--------------------|-----------------|----------------|-----------|-----|------|
| E Kamla Nehru Mahavidyalaya,                                            |                            |                              |               |                         |           |          |                    | Welcom          | e, DH3097_     | Clerk 🗸   | Hon | né   |
|                                                                         | आप                         | ले कार महा 🛛                 | BT Sc         | rutiny F                | Portal    |          |                    |                 |                |           |     |      |
| webs with                                                               | ome to Aaple Sarkar Direct | Benefit Transfer Scrutiny Po | rtal          |                         |           |          |                    |                 |                |           |     |      |
| • Home                                                                  | DBT Dashboard              | [Last Report Updated:        | 21-08-2024 07 | :18:13]                 |           |          | *All re<br>00:00:0 |                 | updated on     | 21-08-20  | 24  |      |
| Scrutiny                                                                | Department Name            | OBC, SEBC, VINT & SBC V      |               |                         |           |          |                    |                 |                |           |     |      |
| Reports                                                                 | Financial Year             | ()                           |               |                         |           |          |                    |                 |                |           |     |      |
| 🤣 DBT Dashboard                                                         | Thereat                    | 2023-2024                    |               | *                       |           |          |                    |                 |                |           |     |      |
| Student-Institute Detail Reason<br>Report                               | Get Dashboard Data         | Expand All Export to         | XLS           |                         |           |          |                    |                 |                |           |     |      |
| 🐵 Student Disbursement Report                                           | Department of a Si         | cheme 👝 - Division 👝 + I     | District A    |                         |           |          |                    |                 |                |           |     |      |
| 🚳 Institute Disbursement Report                                         | Taluka A                   |                              |               |                         |           |          |                    |                 |                |           |     |      |
| 🐵 Benefit Component Report                                              | Religion A Gender          |                              | OILOW T       |                         |           |          |                    |                 |                |           |     |      |
| Institute v                                                             |                            |                              |               |                         |           |          |                    |                 |                |           |     |      |
| <ul> <li>Institute Profile</li> </ul>                                   |                            |                              |               | Application<br>Received | Cancelled | Net      | Rejected           | Sent<br>back to | Approved<br>By | At        |     |      |
| Update Aadhaar Details                                                  |                            |                              |               | Neceiveo                |           | Neceiveu |                    | applicant       | Institute      | Institute | C   |      |
| Reset Mobile Number                                                     |                            |                              |               |                         |           |          |                    |                 |                |           |     |      |
|                                                                         |                            |                              |               |                         |           |          |                    |                 |                |           |     |      |