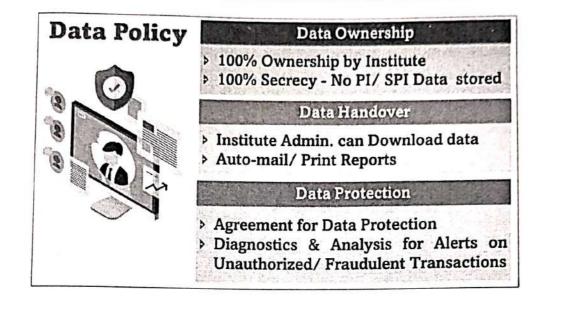

l Users via secured logins that increase productivity.
- Multiple campus management made easy using a single system.
- Complete automation of desired operations that saves resources for society.
- Auto-updates on email to top management.
- Auto-updates of software with all the latest features.
- 100% data security for peace of mind.
- Cost-effective solution with no in-house servers required.
- Single integrated solution that avoids data duplication, redundancy, and inconsistency.
- Ability to scale-up for a large user base. .
- Secured role-based access to the user.
- Efficient decision-making through analysis of data from across the organization.
- Proven ERP for the Indian education system.

# SECURITY



Confidential

**Proprietary Information** 

6 of 13



(1



### DATA PROTECTION



### WHAT DIFFERENTIATES CCMS©

CCMS<sup>©</sup> is our own ERP Developed as per the needs 2200+ Educational Institutions in India. All requirements have been developed & integrated in the ERP.

Continuous R&D for introducing best practices, new features and reports.

We understand that requirements of Educational Institutions are unique and highly specialized that needs a complete understanding of the domain of learning & education.

CCMS<sup>©</sup> may come forward as the best ERP software for your society because it is a unique product which is not only flexible but also robust and can cater to all the needs of Educational Societies which has all varieties of programs running under its multi-campus organization structure.

In light of above, CCMS<sup>©</sup> is an ERP solution which w