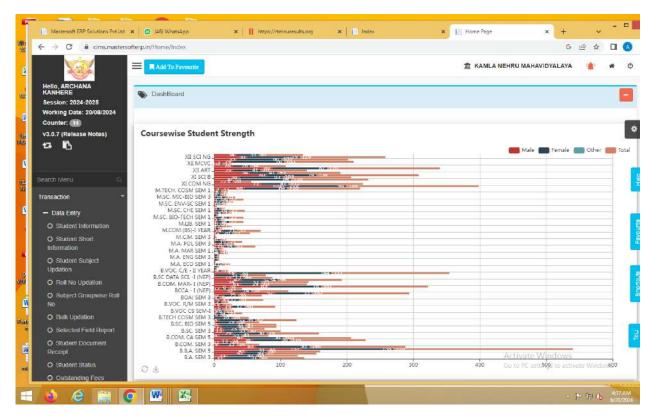

AMOD<br>GHADGE                                         |
| 1.<br>1.<br>1.<br>1.<br>1.<br>1.<br>1.<br>1.<br>1.<br>1.<br>1.<br>1.<br>1.<br>1 |                                                 | Show                              | Front Print Back Print Exp           | ort To Excel | 5180749 0                                             | Activate WiMOHIN RAKESH<br>Go to PC setting AD Harvate Windows: |
|                                                                                 |                                                 |                                   |                                      |              |                                                       |                                                                 |



# STUDENT'S DATA ENTRY AND REPORT GENERATION





# **STUDENT'S SCHOLERSHIPS**



| Index X                                                                                | +                           |                                       |   |                      |                                        |     | ×     | - | 8                 | ×         |
|----------------------------------------------------------------------------------------|-----------------------------|---------------------------------------|---|----------------------|----------------------------------------|-----|-------|---|-------------------|-----------|
| ← → C 🔒 cims.mastersofter                                                              | rp.in/Scholarship/Index     |                                       |   |                      |