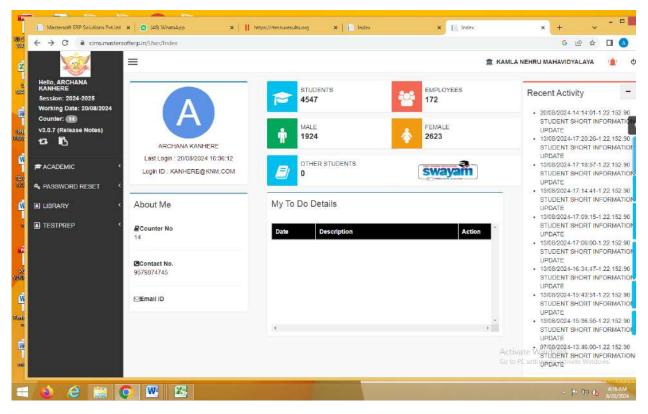

PRAMOD<br>GHADGE                                         |
| 1.<br>1.<br>1.<br>1.<br>1.<br>1.<br>1.<br>1.<br>1.<br>1.<br>1.<br>1.<br>1.<br>1 |                                                 | Show                              | Front Print Back Print Exp           | ort To Excel | 5180749 0                                             | Activate WiMOHIN RAKESH<br>Go to PC setting AD Harvate Windows: |
|                                                                                 |                                                 |                                   |                                      |              |                                                       |                                                                 |



# STUDENT'S DATA ENTRY AND REPORT GENERATION





# **STUDENT'S SCHOLERSHIPS**



| Index X                                                                                | +                           |                                       |   |                      |                                        |     | ×     | - | 8                 | ×         |
|----------------------------------------------------------------------------------------|-----------------------------|---------------------------------------|---|----------------------|----------------------------------------|-----|-------|---|-------------------|-----------|
| ← → C 🔒 cims.mastersofter                                                              | rp.in/Scholarship/Index     |                                       |   |                      |