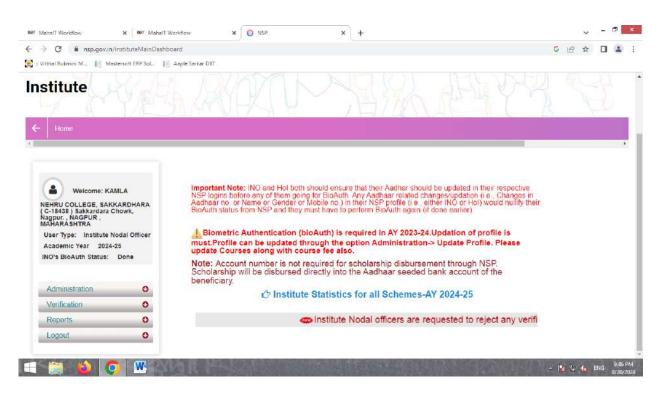

|                            |                              |               | Neceiveo                |           | Neceiveu |                    | applicant       | Institute      | Institute | C   |      |
| Reset Mobile Number                                                     |                            |                              |               |                         |           |          |                    |                 |                |           |     |      |
|                                                                         |                            |                              |               |                         |           |          |                    |                 |                |           |     |      |





# **NSP PORTAL**



# PANDIT DINDAYAL YOJANA (SWAYAM PORTAL) ST STUDENTS

| Government of Maharashtra                              |              |                |                            |     |               |                  |                     |                                       | WELCOM                    | E. Kamala N              | lehru Mahavidy         | alaya, Sakkard          | ara Chowi<br>Nagpi |
|--------------------------------------------------------|--------------|----------------|----------------------------|-----|---------------|------------------|---------------------|---------------------------------------|---------------------------|--------------------------|------------------------|-------------------------|--------------------|
| HING