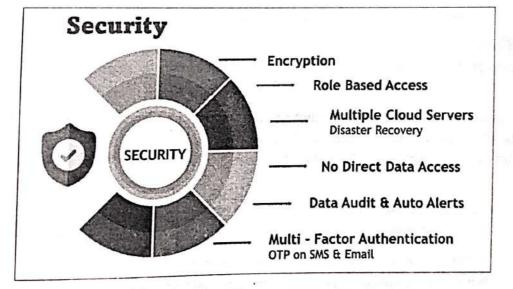

e 24x7 online fees payments available for students' convenience.
- 24x7 access to all Users via secured logins that increase productivity.
- Multiple campus management made easy using a single system.
- Complete automation of desired operations that saves resources for society.
- Auto-updates on email to top management.
- Auto-updates of software with all the latest features.
- 100% data security for peace of mind.
- Cost-effective solution with no in-house servers required.
- Single integrated solution that avoids data duplication, redundancy, and inconsistency.
- Ability to scale-up for a large user base. .
- Secured role-based access to the user.
- Efficient decision-making through analysis of data from across the organization.
- Proven ERP for the Indian education system.

# SECURITY



Confidential

**Proprietary Information** 

6 of 13



(1



### DATA PROTECTION



### WHAT DIFFERENTIATES CCMS©

CCMS<sup>©</sup> is our own ERP Developed as per the needs 2200+ Educational Institutions in India. All requirements have been developed & integrated in the ERP.

Continuous R&D for introducing best practices, new features and reports.

We understand that requirements of Educational Institutions are unique and highly specialized that needs a complete understanding of the domain of learning & education.

CCMS<sup>©</sup> may come forward as the best ERP software for your society because it is a unique product which is not only flexible but also robust and can cater to all the needs of Educational Societies which has all varieties of programs running under its multi-campus org