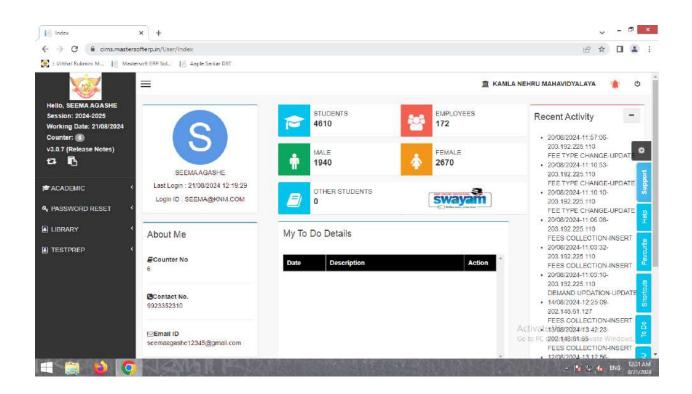

|
| 1.<br>1.<br>1.<br>1.<br>1.<br>1.<br>1.<br>1.<br>1.<br>1.<br>1.<br>1.<br>1.<br>1 |                                                 | Show                              | Front Print Back Print Exp           | ort To Excel | 5180749 0                                             | Activate WiMOHIN RAKESH<br>Go to PC setting AD Harvate Windows: |
|                                                                                 |                                                 |                                   |                                      |              |                                                       |                                                                 |



# STUDENT'S DATA ENTRY AND REPORT GENERATION





# **STUDENT'S SCHOLERSHIPS**



| Index X                                                                                | +                           |                                       |   |                      |                                        |     | ×     | - | 8                 | ×         |
|----------------------------------------------------------------------------------------|-----------------------------|---------------------------------------|---|----------------------|----------------------------------------|-----|-------|---|-------------------|-----------|
| ← → C 🔒 cims.mastersofter                                                              | rp.in/Scholarship/Index     |                                       |   |                      |                                        | Ľ   | ☆