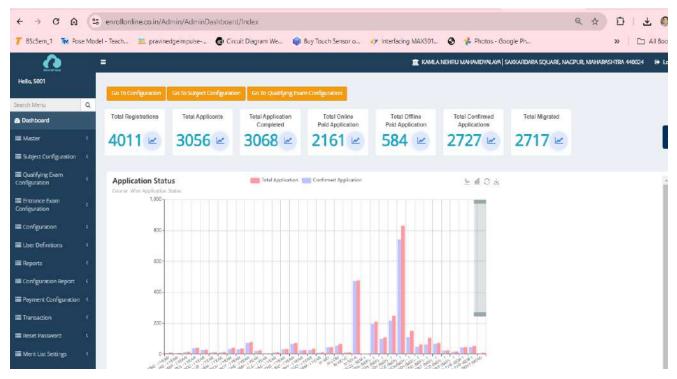

# **GOVERNANCE, LEADERSHIP AND MANAGEMENT**

QnM – 6.2.3 Implementation of e-governance in areas of operation

- Administration
- Finance and Accounts
- Student Admission and Support
- Examination

**Contents:** 

• Screen Shots of User Interfaces

# **STUDENT'S ADMISSION AND SUPPORT**