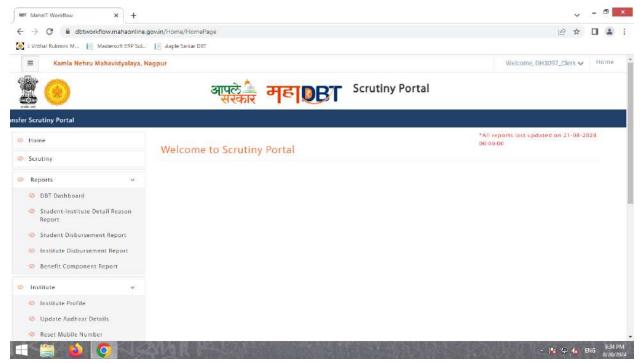

# STUDENT'S SCHOLERSHIP: COLLEEG LOGIN ON MAHA DBT PORTAL

| C   dbtworkflow.mahaonline . : Vitthal Rukmini M.,  Mastersoft ERP Sol. | NEW ACCOUNTS AND A STREET  |                              |               |                         |           |          |                    |                 | L!             | 8 \$      |     | 1) i |
|-------------------------------------------------------------------------|----------------------------|------------------------------|---------------|-------------------------|-----------|----------|--------------------|-----------------|----------------|-----------|-----|------|
| E Kamla Nehru Mahavidyalaya,                                            |                            |                              |               |                         |           |          |                    | Welcom          | e, DH3097_     | Clerk 🗸   | Hon | né   |
|                                                                         | आप                         | ले कार महा 🛛                 | BT Sc         | rutiny F                | Portal    |          |                    |                 |                |           |     |      |
| webs with                                                               | ome to Aaple Sarkar Direct | Benefit Transfer Scrutiny Po | rtal          |                         |           |          |                    |                 |                |           |     |      |
| • Home                                                                  | DBT Dashboard              | [Last Report Updated:        | 21-08-2024 07 | :18:13]                 |           |          | *All re<br>00:00:0 |                 | updated on     | 21-08-20  | 24  |      |
| Scrutiny                                                                | Department Name            | OBC, SEBC, VINT & SBC V      |               |                         |           |          |                    |                 |                |           |     |      |
| Reports                                                                 | Financial Year             | ()                           |               |                         |           |          |                    |                 |                |           |     |      |
| 🤣 DBT Dashboard                                                         | Thereat                    | 2023-2024                    |               | *                       |           |          |                    |                 |                |           |     |      |
| Student-Institute Detail Reason<br>Report                               | Get Dashboard Data         | Expand All Export to         | XLS           |                         |           |          |                    |                 |                |           |     |      |
| 🐵 Student Disbursement Report                                           | Department of a Si         | cheme 👝 - Division 👝 + I     | District A    |                         |           |          |                    |                 |                |           |     |      |
| 🚳 Institute Disbursement Report                                         | Taluka A                   |                              |               |                         |           |          |                    |                 |                |           |     |      |
| 🐵 Benefit Component Report                                              | Religion A Gender          |                              | OILOW T       |                         |           |          |                    |                 |                |           |     |      |
| Institute v                                                             |                            |                              |               |                         |           |          |                    |                 |                |           |     |      |
| <ul> <li>Institute Profile</li> </ul>                                   |                            |                              |               | Application<br>Received | Cancelled | Net      | Rejected           | Sent<br>back to | Approved<br>By | At        |     |      |
| Update Aadhaar Details                                                  |                            |                              |               | Neceiveo                |           | Neceiveu |                    | applicant       | Institute      | Institute | C   |      |
| Reset Mobile Number                                                     |                            |                              |               |                         |           |          |                    |                 |                |           |     |      |
|                                                                         |                            |                              |               |                         |           |          |                    |                 |                |           |     |      |