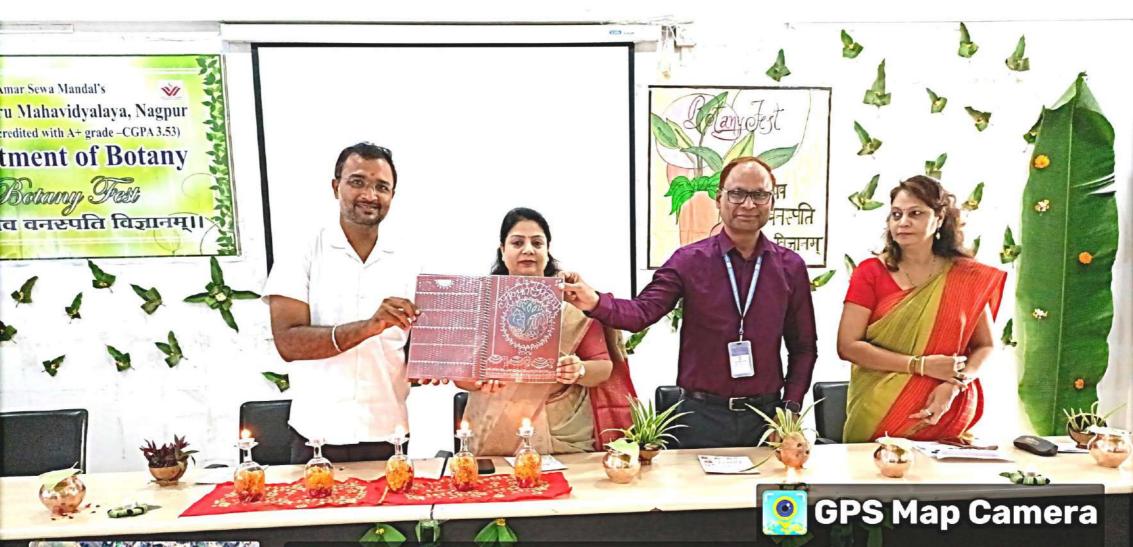

### Kamla Nehru Mahavidyalaya

**Department of Botany** 

**Botany Fest** 

Session 2024-2025

Department of Botany, Kamla Nehru Mahavidyalaya organised an intercollegiate 'Botany Fest- Vasudhaiva Vanaspati Vigyanam' on 28th September 2024 with a theme 'Panchatatva - Warriors of Mother Earth'.

#### Nature of Activity:

This fest aimed to provide a platform for students to showcase their innovative approaches to five elements of life and generate income through their landscaping and miniature skills. The event was inaugurated by Mr. Raj Madankar, Dr. Smeeta Wanjarri and Principal Dr. D. S. Badwaik. The inauguration was marked by the release of a handmade Botany bulletin "Prakruti Spandanam', which highlighted the key themes and objectives of the fest.