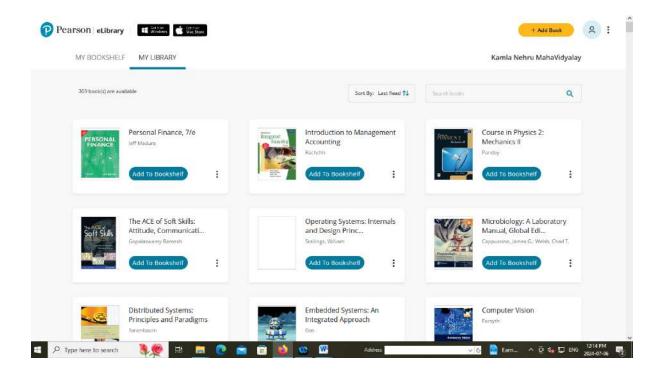

## 2) PEARSON e-books:

Kamla Nehru Mahavidyalaya subscribed 309 PEARSON e-books that costs 4,31945 /R-