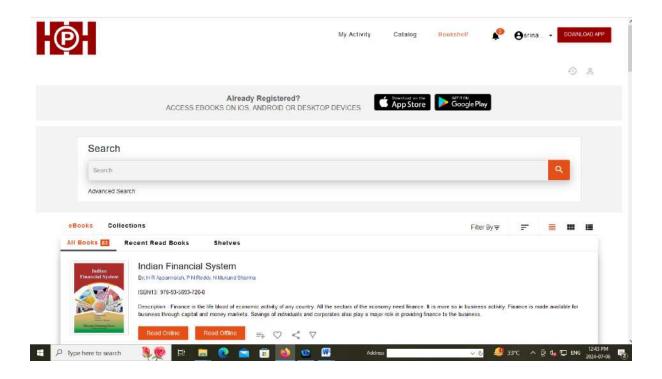

# 3) HIMALAYA e-books: Kamla Nehru Mahavidyalaya subscribed 83 HIMALAYA e-books that cost 50000/R-.

4) KOPYKITAB DIGITAL LIBRARY: Kamla Nehru Mahavidyalaya subscribed KOPYKITAB DIGITAL LIBRARY. It provides 39 e-books & 10 Test series for commerce faculty. It costs 29,282/- R