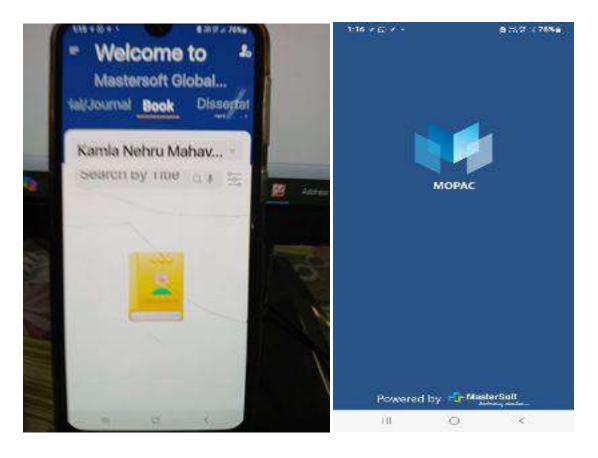

Library has mobile app 'MOPAC' on Google play store which is mobile app of Library management software through which all the modules of library can be accessed and hence show library is fully automated.

## M-OPAC:

**TRANSACTION REPORT: Daily Summary:** 