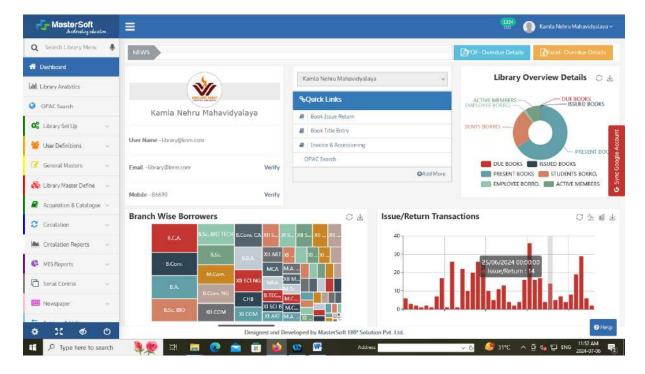

1. Physical Verification as per QLM in library and Demo of software usage by librarian.

Note: Software must be working with all books entry and issue return record.

Library is fully computerized: Few screen shots to support

## **OPAC:**