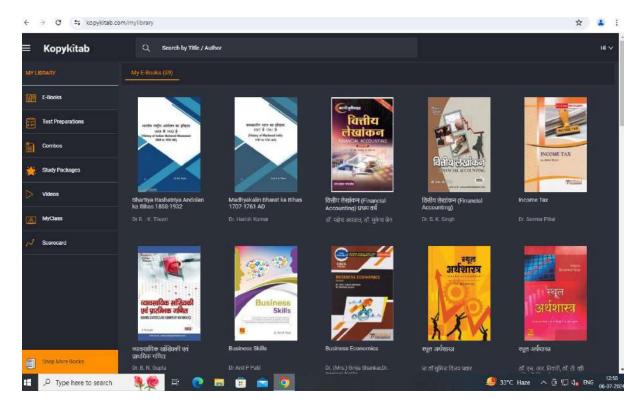

# 3) HIMALAYA e-books: Kamla Nehru Mahavidyalaya subscribed 83 HIMALAYA e-books that cost 50000/R-.

4) KOPYKITAB DIGITAL LIBRARY: Kamla Nehru Mahavidyalaya subscribed KOPYKITAB DIGITAL LIBRARY. It provides 39 e-books & 10 Test series for commerce faculty. It costs 29,282/- R