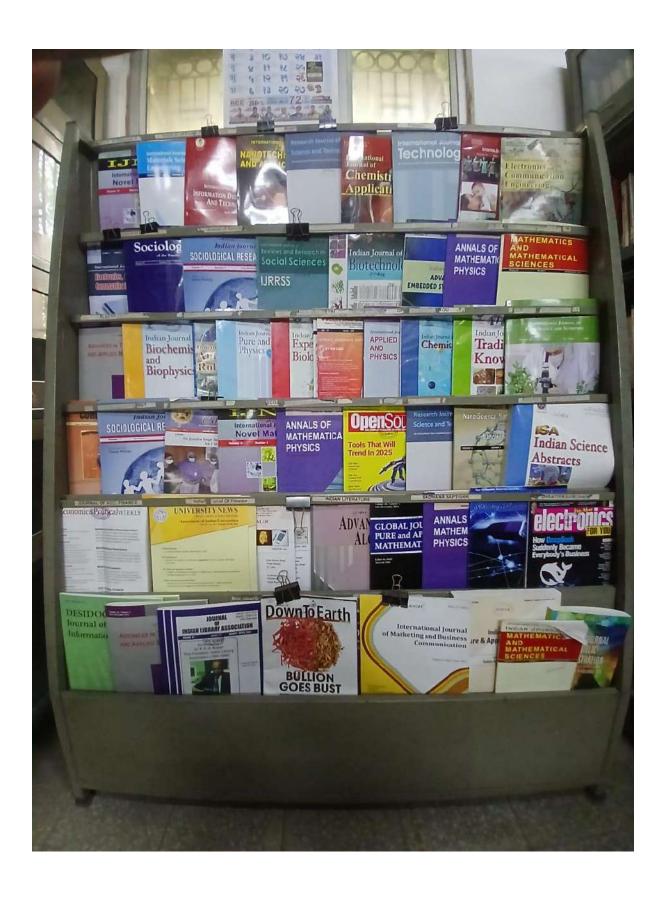

#### • LIBRARY STATISTICS:

- 1) Total number of Hard copy books: <u>61785</u>
- 2) Total number of Hard copy journals : <u>114 International:33</u> National:81
- 3) Total number of e-books subscribed (PEARSON, Himalaya, KOPYKITAB): 309+83+39=431
- 4) Total number of e-journals subscribed(J-GATE): 1400
- 5) NLIST Database with <u>6555</u> e-journals approximate & <u>1,95,809</u> e-books.
- 6) Total expenditure on <u>Hard Copy</u> books (2023-24): <u>**6,25,250/-R**</u>
- 7) Total Expenditure on <u>e-books (2023-24)</u>: <u>4,66,927</u>/-R
- 8) Total expenditure on <u>Hard copy journals(2023-24)</u>: **4,06670/-R**.
- 9) Total expenditure on <u>e-journals (2023-24)</u>: <u>63,672</u>/-R
- 10) NLIST Database Expenditure: <u>5,900</u>/-R
- 11) AMOUNT SPENT ON JOURNALS