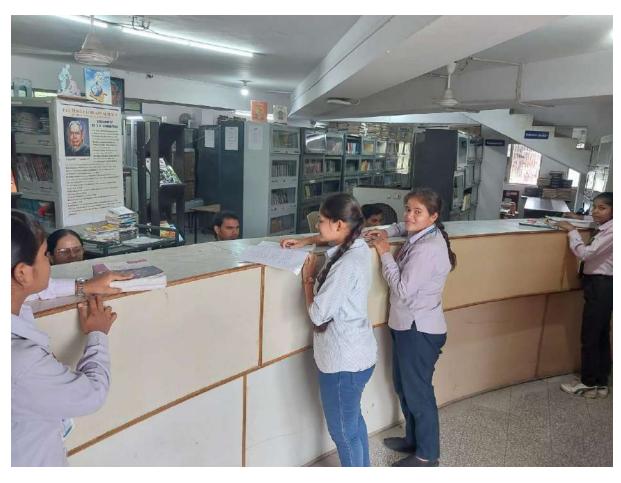

1. Physical Verification as per QLM in library and Demo of software usage by librarian.

Note: Software must be working with all books entry and issue return record.

Library is fully computerized: Few screen shots to support

Library has mobile app 'MOPAC' on Google play store which is mobile app of Library management software through which all the modules of library can be accessed and hence show library is fully automated.