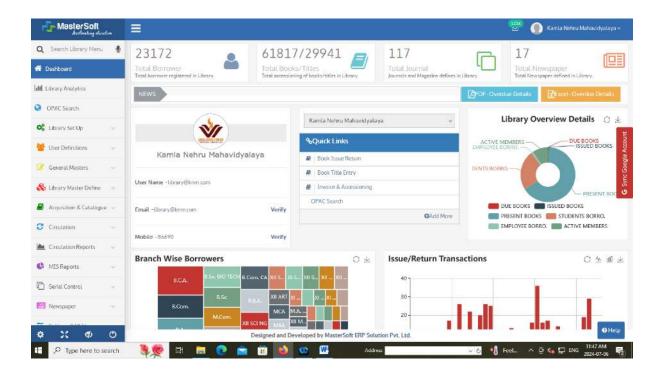

1. Physical Verification as per QLM in library and Demo of software usage by librarian.

Note: Software must be working with all books entry and issue return record.

Library is fully computerized: Few screen shots to support

## **OPAC:**