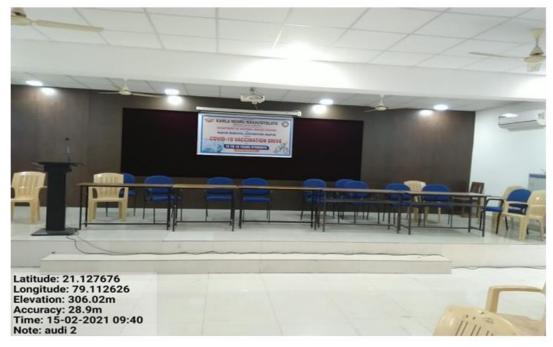

## QLM: 4.1.1 Smart Classrooms





### **Auditorium (Capacity: 300)**



### **Chanakya (Conference) Hall (Capacity 200)**



# Hostels: Two Girls Hostel Capacity: 100 each



## Gymnasium



#### **Furniture Details**

| Building     | Room No. | No. of Table and<br>Bench | Teaching Tool              |
|--------------|----------|---------------------------|----------------------------|
| Old Building | G1       | 43                        | Projector + White Board    |
| Old Building | G2       | 43                        | Projector + White Board    |
| Old Building | G3       | 43                        | Green Board                |
| Old Building | 101      | 40                        | Green Board                |
| Old Building | 102      | 40                        | Green Board                |
| Old Building | 103      | 40                        |