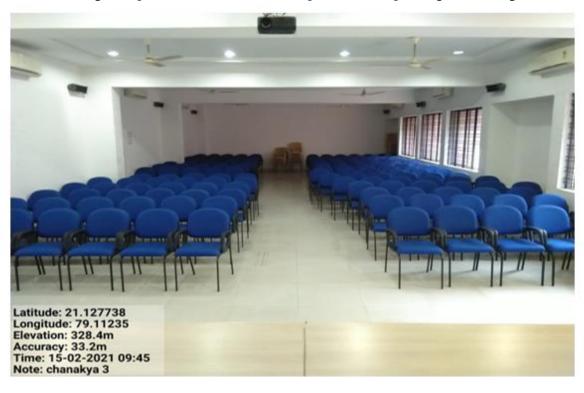

## QLM: 4.1.1 Smart Classrooms





### **Auditorium (Capacity: 300)**



### **Chanakya (Conference) Hall (Capacity 200)**



# Hostels: Two Girls Hostel Capacity: 100 each



## Gymnasium



#### **Furniture Details**

| Building     | Room No. | No. of Table and<br>Bench | Teaching Tool              |
|--------------|----------|---------------------------|----------------------------|
| Old Building | G1       | 43                        | Projector + White Board    |
| Old Building | G2       | 43                        | Projector + White Board    |
| Old Building | G3       | 43                        | Green Board                |
| Old Building | 101      | 40                        | Green Board                |
| Old Building | 102      | 40                        | Green Board                |
| Old Building | 103      | 40                        | Smart Board With Projector |
| Old Building | 201