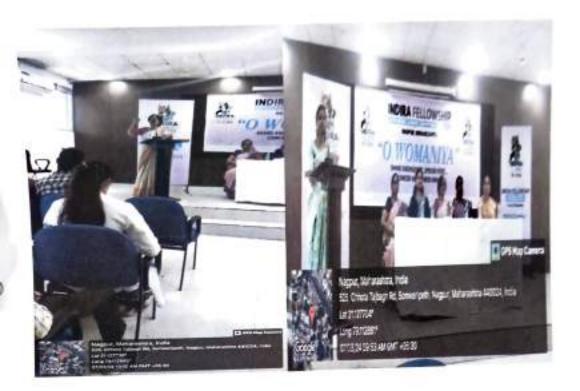

### KAMLA NEHRU MAHAVIDYALAYA WOMEN'S DEVELOPMENT CELL 2023-24 International Women's Day "Opportunities for Entrepreneurship in Various Fields" Guest Lecture by Dr. Kavita Pande Chief Co-ordinator, GHR Labs and Director Matverse Vision Pvt Ltd., Nagpur 13th March 2024

**OBJECTIVE:** - To make the students aware about different job ideas .innovations available and different ways to become a successful Entrepreneur.

BENEFICIERIES: - 117 girls and 31 boys were present for this guest lecture.

# **Brief Report**

Women's development cell, Kamla Nehru Mahavidyalaya, Nagpur had organized guest lecture on topic "Opportunities for Entrepreneurship in Various Fields", by Dr. Kavita Pande, Chief Co-ordinator, GHR Labs and Director Matverse Vision Pvt Ltd., Nagpur, had delivered a talk on the above topic in a very good way. The speaker focused on the various aspects that how to generate different innovative ideas about startups, her own experiences, different guidelines to follow to become a best entrepreneur. Dr. Smeetaa Wanjarri , Treasurer of Amar Sewa Mandal also guided the students about the job opportunities.

Dr. Sarita Tiwari conducted the program. Dr. Parkar felicitated Dr.Smeetaa madam, Mrs. Vandana Kharabe, Head of Women's cell felicitated and introduced the guest, Dr. Neha Bhandari praposed the vote of thanks. 117 girls and 31 boys were present for this guest lecture.