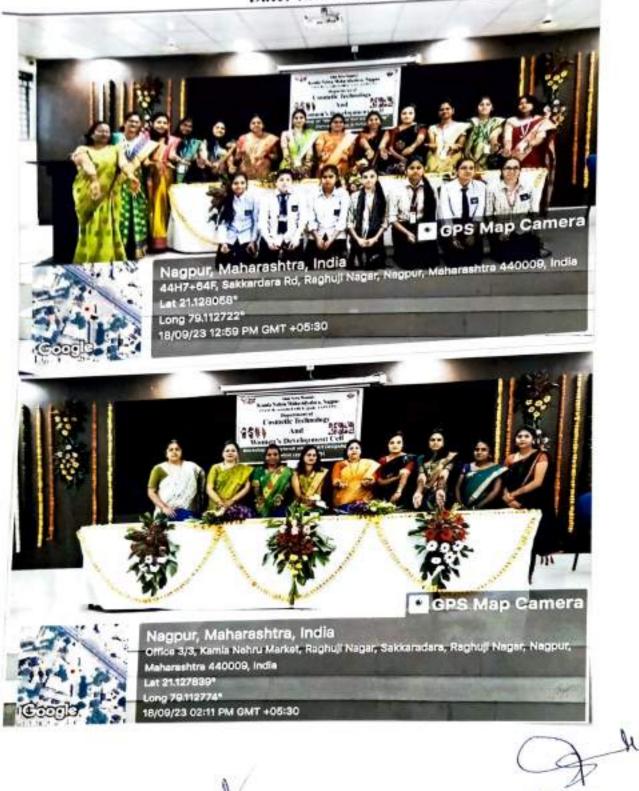

#### Resolution:

Work related to workshop organizing was alloted to different members. The activity was organized in collaboration with Cosmetic Dept. The brochure along with circular was finalized. This event was organized for students with the motive of Learn and Earn. It was decided to display brochure on bulletin board and circulate circular in every departments of the college.

# Action Taken Report of Meeting held on 16th September, 2023

| Sr.No. | Resolution in the Meeting                                                                 | Action Taken for Implementation &<br>Outcomes                                                                                                                        |
|--------|-------------------------------------------------------------------------------------------|----------------------------------------------------------------------------------------------------------------------------------------------------------------------|
| 1      | Discussion regarding problems and issues<br>if any with girl students and lady faculties. | There were no cases so this topic was<br>closed.                                                                                                                     |
| 2      | To conduct workshop on Mehandi and<br>nail paint design with Earn and learn<br>motives    | The workshop was conducted<br>successfully in auditorium hall. Many<br>girls' students and faculty actively<br>participated and get benefited from<br>this activity. |