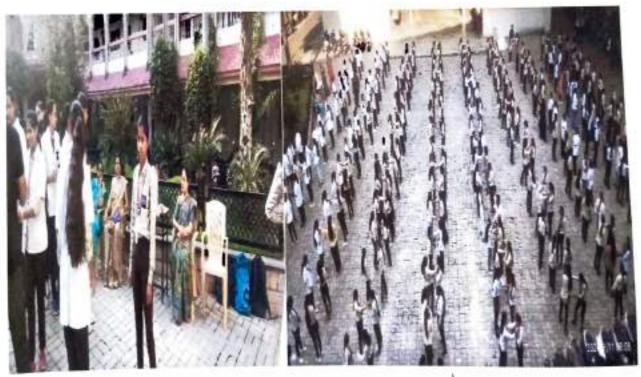

### KAMLA NEHRU MAHAVIDYALAYA WOMEN'S DEVELOPMENT CELL 2023-24 International Women's Day "Opportunities for Entrepreneurship in Various Fields" Guest Lecture by Dr. Kavita Pande Chief Co-ordinator, GHR Labs and Director Matverse Vision Pvt Ltd., Nagpur 13th March 2024

**OBJECTIVE:** - To make the students aware about different job ideas .innovations available and different ways to become a successful Entrepreneur.

BENEFICIERIES: - 117 girls and 31 boys were present for this guest lecture.

# **Brief Report**

Women's development cell, Kamla Nehru Mahavidyalaya, Nagpur had organized guest lecture on topic "Opportunities for Entrepreneurship in Various Fields", by Dr. Kavita Pande, Chief Co-ordinator, GHR Labs and Director Matverse Vision Pvt Ltd., Nagpur, had delivered a talk on the above topic in a very good way. The speaker focused on the various aspects that how to generate different innovative ideas about startups, her own experiences, different guidelines to follow to become a best entrepreneur. Dr. Smeetaa Wanjarri , Treasurer of Amar Sewa Mandal also guided the students about the job opportunities.

Dr. Sarita Tiwari conducted the program. Dr. Parkar felicitated Dr.Smeetaa madam, Mrs. Vandana Kharabe, Head of Women's cell felicitated and introduced the guest, Dr. Neha Bhandari praposed the vote of thanks. 117 girls and 31 boys were present for this guest lecture.