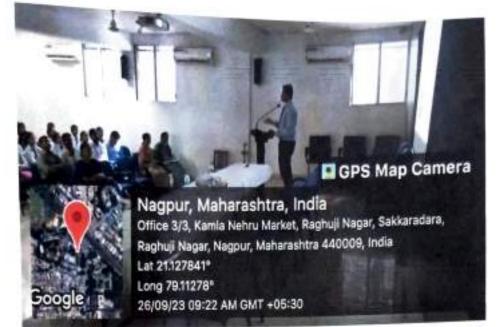

# **Brief Report**

Women's development cell, Kamla Nehru Mahavidyalaya, Nagpur had organized guest lecture on topic "Opportunities for Entrepreneurship in Various Fields", by Dr. Kavita Pande, Chief Co-ordinator, GHR Labs and Director Matverse Vision Pvt Ltd., Nagpur, had delivered a talk on the above topic in a very good way. The speaker focused on the various aspects that how to generate different innovative ideas about startups, her own experiences, different guidelines to follow to become a best entrepreneur. Dr. Smeetaa Wanjarri , Treasurer of Amar Sewa Mandal also guided the students about the job opportunities.

Dr. Sarita Tiwari conducted the program. Dr. Parkar felicitated Dr.Smeetaa madam, Mrs. Vandana Kharabe, Head of Women's cell felicitated and introduced the guest, Dr. Neha Bhandari praposed the vote of thanks. 117 girls and 31 boys were present for this guest lecture.