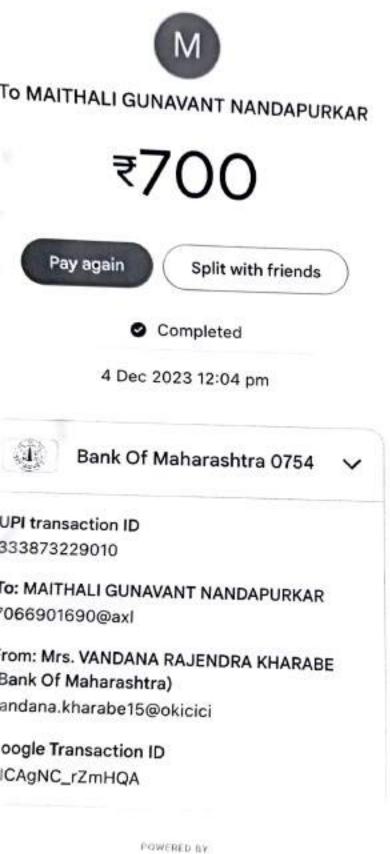

r>370532369433                                                        | Date - 5 Dec 2023                                               |
| To: Mrs VAISHNAVI VASANTRAO LANDGE1<br>vaishnavilandge21@okicici                          |                                                                 |
| From: Mrs. VANDANA RAJENDRA KHARABE<br>(Bank Of Maharashtra)<br>vandana.kharabe15@okicici |                                                                 |
| Google Transaction ID<br>CICAgND3qPOCQg                                                   |                                                                 |
| POWERED BY                                                                                | Reserved Rs. 1,001/-<br>S.V. Londge<br>Savidha Vasantrao Landge |

G Pay

2

)

------



LIPID

G Pay



### Kamla Nehru Mahavidyalaya, Nagpur



Affiliated to RTM Nagpur University, Nagpur, Recognised by State Government Re-accredited by NAAC with (A+) grade (CGPA 3.53)

## WOMEN'S DEVELOPMENT CELL

Certificate of Excellence This is to certify that

Miss. Suvidha V Landge of M. Sc. 1 from Kamla Nehru Mahavidyalaya. Nagpur has secured 1st prize in the "National level Essay Competition" on "Women Scientists in India: Their contribution and Empowerment" held on 30th September 2023.

minu

Adv. Shri. Abhijit Wanjarri, MLC & Secretary, Sewa Mandal, Nagpur.

Dr. Dilip Badwaik, Principal, Kamla Nehru Mahavidyalaya.



Mrs. Vandana R. Kharabe Convener Women's Development Cell.



prived,

Adv. Shri. Abhijit Wanjarri,

Mandal, Nagpur.

MI C & Secretary,

## Kamla Nehru Mahavidyalaya