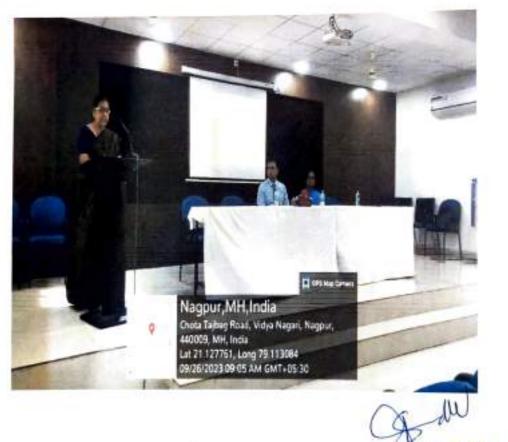

### KAMLA NEHRU MAHAVIDYALAYA WOMEN'S DEVELOPMENT CELL 2023-24 International Women's Day "Opportunities for Entrepreneurship in Various Fields" Guest Lecture by Dr. Kavita Pande Chief Co-ordinator, GHR Labs and Director Matverse Vision Pvt Ltd., Nagpur 13th March 2024

**OBJECTIVE:** - To make the students aware about different job ideas .innovations available and different ways to become a successful Entrepreneur.

BENEFICIERIES: - 117 girls and 31 boys were present for this guest lecture.

# **Brief Report**

Women's development cell, Kamla Nehru Mahavidyalaya, Nagpur had organized guest lecture on topic "Opportunities for Entrepreneurship in Various Fields", by Dr. Kavita Pande, Chief Co-ordinator, GHR Labs and Director Matverse Vision Pvt Ltd., Nagpur, had delivered a talk on the above topic in a very good way. The speaker focused on the various aspects that how to generate different innovative ideas about startups, her own experiences, different guidelines to follow to become a best entrepreneur. Dr. Smeetaa Wanjarri , Treasurer of Amar Sewa Mandal also guided the students about the job opportunities.

Dr. Sarita Tiwari conducted the program. Dr. Parkar felicitated Dr.Smeetaa madam, Mrs. Vandana Kharabe, Head of Women's cell felicitated and introduced the guest, Dr. Neha Bhandari praposed the vote of thanks. 117 girls and 31 boys were present for this guest lecture.