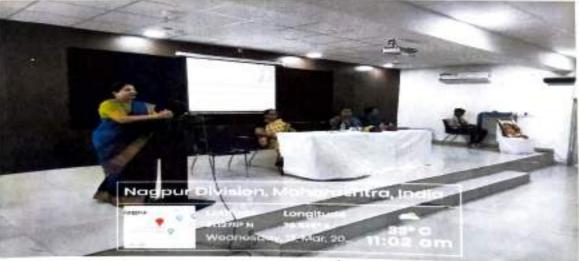

### KAMLA NEHRU MAHAVIDYALAYA WOMEN'S DEVELOPMENT CELL 2023-24 International Women's Day "Opportunities for Entrepreneurship in Various Fields" Guest Lecture by Dr. Kavita Pande Chief Co-ordinator, GHR Labs and Director Matverse Vision Pvt Ltd., Nagpur 13th March 2024

**OBJECTIVE:** - To make the students aware about different job ideas .innovations available and different ways to become a successful Entrepreneur.

BENEFICIERIES: - 117 girls and 31 boys were present for this guest lecture.

# **Brief Report**

Women's development cell, Kamla Nehru Mahavidyalaya, Nagpur had organized guest lecture on topic "Opportunities for Entrepreneurship in Various Fields", by Dr. Kavita Pande, Chief Co-ordinator, GHR Labs and Director Matverse Vision Pvt Ltd., Nagpur, had delivered a talk on the above topic in a very good way. The speaker focused on the various aspects that how to generate different innovative ideas about startups, her own experiences, different guidelines to follow to become a best entrepreneur. Dr. Smeetaa Wanjarri , Treasurer of Amar Sewa Mandal also guided the students about the job opportunities.

Dr. Sarita Tiwari conducted the program. Dr. Parkar felicitated Dr.Smeetaa madam, Mrs. Vandana Kharabe, Head of Women's cell felicitated and introduced the guest, Dr. Neha Bhandari praposed the vote of thanks. 117 girls and 31 boys were present for this guest lecture.