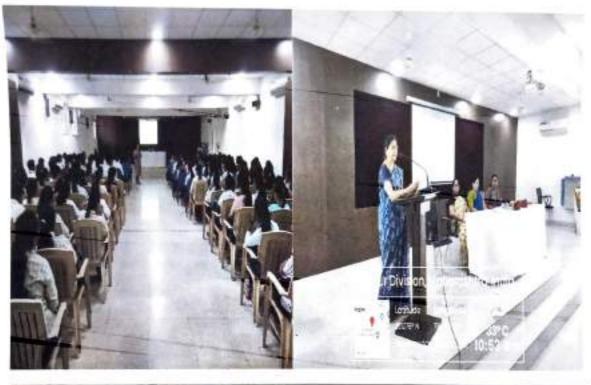

### KAMLA NEHRU MAHAVIDYALAYA WOMEN'S DEVELOPMENT CELL 2023-24 International Women's Day "Opportunities for Entrepreneurship in Various Fields" Guest Lecture by Dr. Kavita Pande Chief Co-ordinator, GHR Labs and Director Matverse Vision Pvt Ltd., Nagpur 13th March 2024

**OBJECTIVE:** - To make the students aware about different job ideas .innovations available and different ways to become a successful Entrepreneur.

BENEFICIERIES: - 117 girls and 31 boys were present for this guest lecture.

# **Brief Report**

Women's development cell, Kamla Nehru Mahavidyalaya, Nagpur had organized guest lecture on topic "Opportunities for Entrepreneurship in Various Fields", by Dr. Kavita Pande, Chief Co-ordinator, GHR Labs and Director Matverse Vision Pvt Ltd., Nagpur, had delivered a talk on the above topic in a very good way. The speaker focused on the various aspects that how to generate different innovative ideas about startups, her own experiences, different guidelines to follow to become a best entrepreneur. Dr. Smeetaa Wanjarri , Treasurer of Amar Sewa Mandal also guided the students about the job opportunities.

Dr. Sarita Tiwari conducted the program. Dr. Parkar felicitated Dr.Smeetaa madam, Mrs. Vandana Kharabe, Head of Women's cell felicitated and introduced the guest, Dr. Neha Bhandari praposed the vote of thanks. 117 girls and 31 boys were present for this guest lecture.