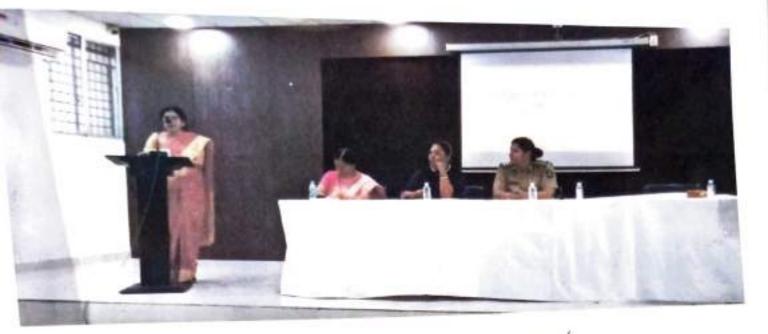

### KAMLA NEHRU MAHAVIDYALAYA WOMEN'S DEVELOPMENT CELL 2023-24 International Women's Day "Opportunities for Entrepreneurship in Various Fields" Guest Lecture by Dr. Kavita Pande Chief Co-ordinator, GHR Labs and Director Matverse Vision Pvt Ltd., Nagpur 13th March 2024

**OBJECTIVE:** - To make the students aware about different job ideas .innovations available and different ways to become a successful Entrepreneur.

BENEFICIERIES: - 117 girls and 31 boys were present for this guest lecture.

# **Brief Report**

Women's development cell, Kamla Nehru Mahavidyalaya, Nagpur had organized guest lecture on topic "Opportunities for Entrepreneurship in Various Fields", by Dr. Kavita Pande, Chief Co-ordinator, GHR Labs and Director Matverse Vision Pvt Ltd., Nagpur, had delivered a talk on the above topic in a very good way. The speaker focused on the various aspects that how to generate different innovative ideas about startups, her own experiences, different guidelines to follow to become a best entrepreneur. Dr. Smeetaa Wanjarri , Treasurer of Amar Sewa Mandal also guided the students about the job opportunities.

Dr. Sarita Tiwari conducted the program. Dr. Parkar felicitated Dr.Smeetaa madam, Mrs. Vandana Kharabe, Head of Women's cell felicitated and introduced the guest, Dr. Neha Bhandari praposed the vote of thanks. 117 girls and 31 boys were present for this guest lecture.