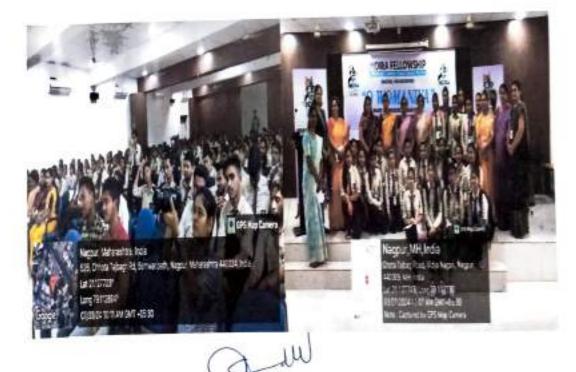

### KAMLA NEHRU MAHAVIDYALAYA WOMEN'S DEVELOPMENT CELL 2023-24 International Women's Day "Opportunities for Entrepreneurship in Various Fields" Guest Lecture by Dr. Kavita Pande Chief Co-ordinator, GHR Labs and Director Matverse Vision Pvt Ltd., Nagpur 13th March 2024

**OBJECTIVE:** - To make the students aware about different job ideas .innovations available and different ways to become a successful Entrepreneur.

BENEFICIERIES: - 117 girls and 31 boys were present for this guest lecture.

# **Brief Report**

Women's development cell, Kamla Nehru Mahavidyalaya, Nagpur had organized guest lecture on topic "Opportunities for Entrepreneurship in Various Fields", by Dr. Kavita Pande, Chief Co-ordinator, GHR Labs and Director Matverse Vision Pvt Ltd., Nagpur, had delivered a talk on the above topic in a very good way. The speaker focused on the various aspects that how to generate different innovative ideas about startups, her own experiences, different guidelines to follow to become a best entrepreneur. Dr. Smeetaa Wanjarri , Treasurer of Amar Sewa Mandal also guided the students about the job opportunities.

Dr. Sarita Tiwari conducted the program. Dr. Parkar felicitated Dr.Smeetaa madam, Mrs. Vandana Kharabe, Head of Women's cell felicitated and introduced the guest, Dr. Neha Bhandari praposed the vote of thanks. 117 girls and 31 boys were present for this guest lecture.