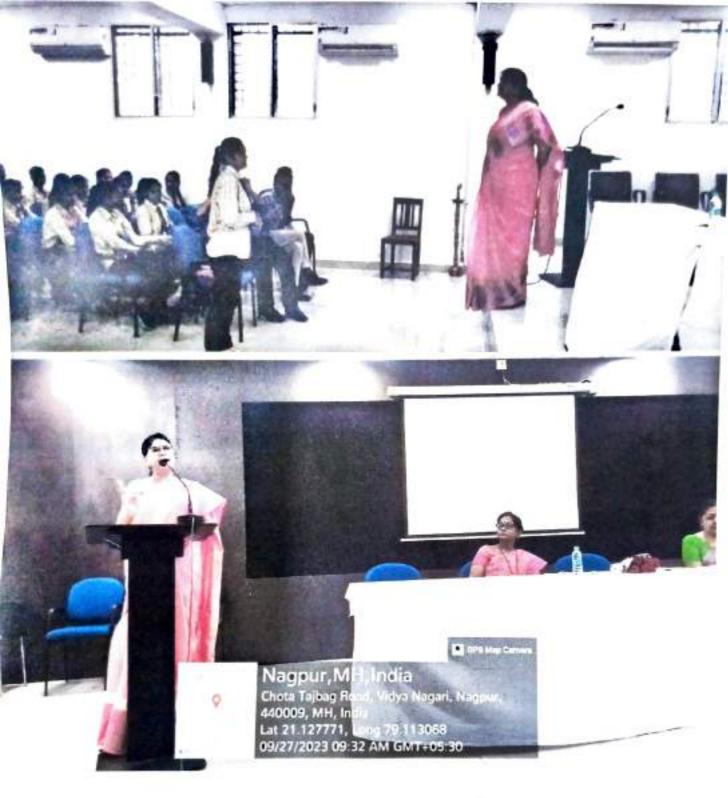

### KAMLA NEHRU MAHAVIDYALAYA WOMEN'S DEVELOPMENT CELL 2023-24 International Women's Day "Opportunities for Entrepreneurship in Various Fields" Guest Lecture by Dr. Kavita Pande Chief Co-ordinator, GHR Labs and Director Matverse Vision Pvt Ltd., Nagpur 13th March 2024

**OBJECTIVE:** - To make the students aware about different job ideas .innovations available and different ways to become a successful Entrepreneur.

BENEFICIERIES: - 117 girls and 31 boys were present for this guest lecture.

# **Brief Report**

Women's development cell, Kamla Nehru Mahavidyalaya, Nagpur had organized guest lecture on topic "Opportunities for Entrepreneurship in Various Fields", by Dr. Kavita Pande, Chief Co-ordinator, GHR Labs and Director Matverse Vision Pvt Ltd., Nagpur, had delivered a talk on the above topic in a very good way. The speaker focused on the various aspects that how to generate different innovative ideas about startups, her own experiences, different guidelines to follow to become a best entrepreneur. Dr. Smeetaa Wanjarri , Treasurer of Amar Sewa Mandal also guided the students about the job opportunities.

Dr. Sarita Tiwari conducted the program. Dr. Parkar felicitated Dr.Smeetaa madam, Mrs. Vandana Kharabe, Head of Women's cell felicitated and introduced the guest, Dr. Neha Bhandari praposed the vote of thanks. 117 girls and 31 boys were present for this guest lecture.