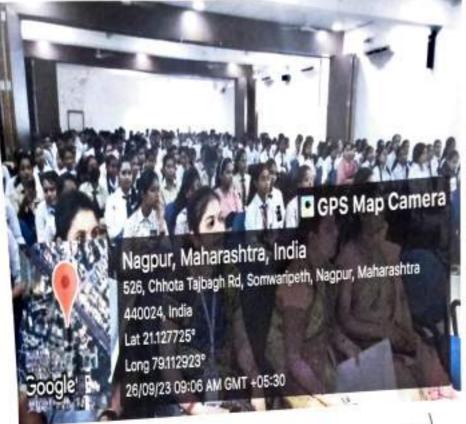

**OBJECTIVE:** - To make the students aware about different job ideas .innovations available and different ways to become a successful Entrepreneur.

BENEFICIERIES: - 117 girls and 31 boys were present for this guest lecture.

# **Brief Report**

Women's development cell, Kamla Nehru Mahavidyalaya, Nagpur had organized guest lecture on topic "Opportunities for Entrepreneurship in Various Fields", by Dr. Kavita Pande, Chief Co-ordinator, GHR Labs and Director Matverse Vision Pvt Ltd., Nagpur, had delivered a talk on the above topic in a very good way. The speaker focused on the various aspects that how to generate different innovative ideas about startups, her own experiences, different guidelines to follow to become a best entrepreneur. Dr. Smeetaa Wanjarri , Treasurer of Amar Sewa Mandal also guided the students about the job opportunities.

Dr. Sarita Tiwari conducted the program. Dr. Parkar felicitated Dr.Smeetaa madam, Mrs. Vandana Kharabe, Head of Women's cell felicitated and introduced the guest, Dr. Neha Bhandari praposed the vote of thanks. 117 girls and 31 boys were present for this guest lecture.