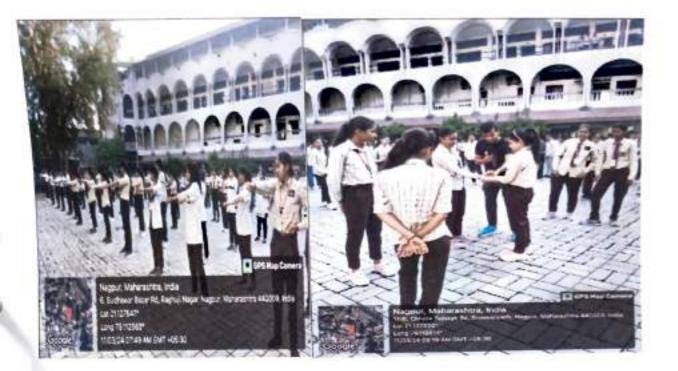

### KAMLA NEHRU MAHAVIDYALAYA WOMEN'S DEVELOPMENT CELL 2023-24 International Women's Day "Opportunities for Entrepreneurship in Various Fields" Guest Lecture by Dr. Kavita Pande Chief Co-ordinator, GHR Labs and Director Matverse Vision Pvt Ltd., Nagpur 13th March 2024

**OBJECTIVE:** - To make the students aware about different job ideas .innovations available and different ways to become a successful Entrepreneur.

BENEFICIERIES: - 117 girls and 31 boys were present for this guest lecture.

# **Brief Report**

Women's development cell, Kamla Nehru Mahavidyalaya, Nagpur had organized guest lecture on topic "Opportunities for Entrepreneurship in Various Fields", by Dr. Kavita Pande, Chief Co-ordinator, GHR Labs and Director Matverse Vision Pvt Ltd., Nagpur, had delivered a talk on the above topic in a very good way. The speaker focused on the various aspects that how to generate different innovative ideas about startups, her own experiences, different guidelines to follow to become a best entrepreneur. Dr. Smeetaa Wanjarri , Treasurer of Amar Sewa Mandal also guided the students about the job opportunities.

Dr. Sarita Tiwari conducted the program. Dr. Parkar felicitated Dr.Smeetaa madam, Mrs. Vandana Kharabe, Head of Women's cell felicitated and introduced the guest, Dr. Neha Bhandari praposed the vote of thanks. 117 girls and 31 boys were present for this guest lecture.