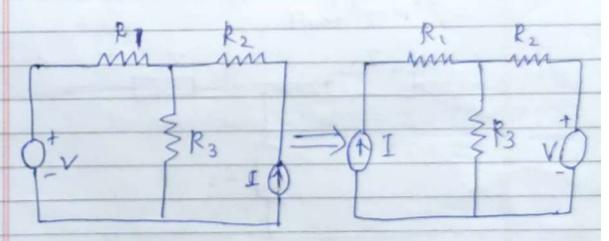

elements that combinedly form Pts 8 tructure. These 3 major elements are deriven elements which his generally a half - wave folded dipole, a seffector and disrector. The structure one down element and a reflector while directors can be more than one.

The figure below represents the structure of the yagi-Vaa Antenna.

Ans:

Reciporately Theorem: 
States that - In any branch of a

network or circuit, the coverent due

to a single source of voltage (V) in

the network is equal to the coverent

through that branch in which the source

is again put in the branch in which the

coverent was originally obtained this

theorem is used in the balatoral linear

network which consists of bilatoral

Components -

The Reciperacity Theorem is englained with the help of the circuit diagram shown below.



The various resistance R, R2, R3 is connected in the circuit diagram Obove with a voltage Source (V)

#### KAMALA NEHRU MAHAVIDYALAYA, NAGPUR

#### DEPARTMENT OF ZOOLOGY

#### **SESSION 2023-24**

#### 2<sup>nd</sup> UNIT TEST

#### B.Sc.SEM V ZOOLOGY PAPER II (Aquaculture and Economic Entomology)

| 11me : 45(11iii                   |                    | IIIax | marks. 12 |    |
|-----------------------------------|--------------------|-------|-----------|----|
| Q 1) Describe the chemical cont   | trol of pest.      |       |           | 10 |
|                                   | OR                 |       |           |    |
| a) Bee venom.                     |                    |       |           | 5  |
| b) Comb foundation .              |                    |       |           |