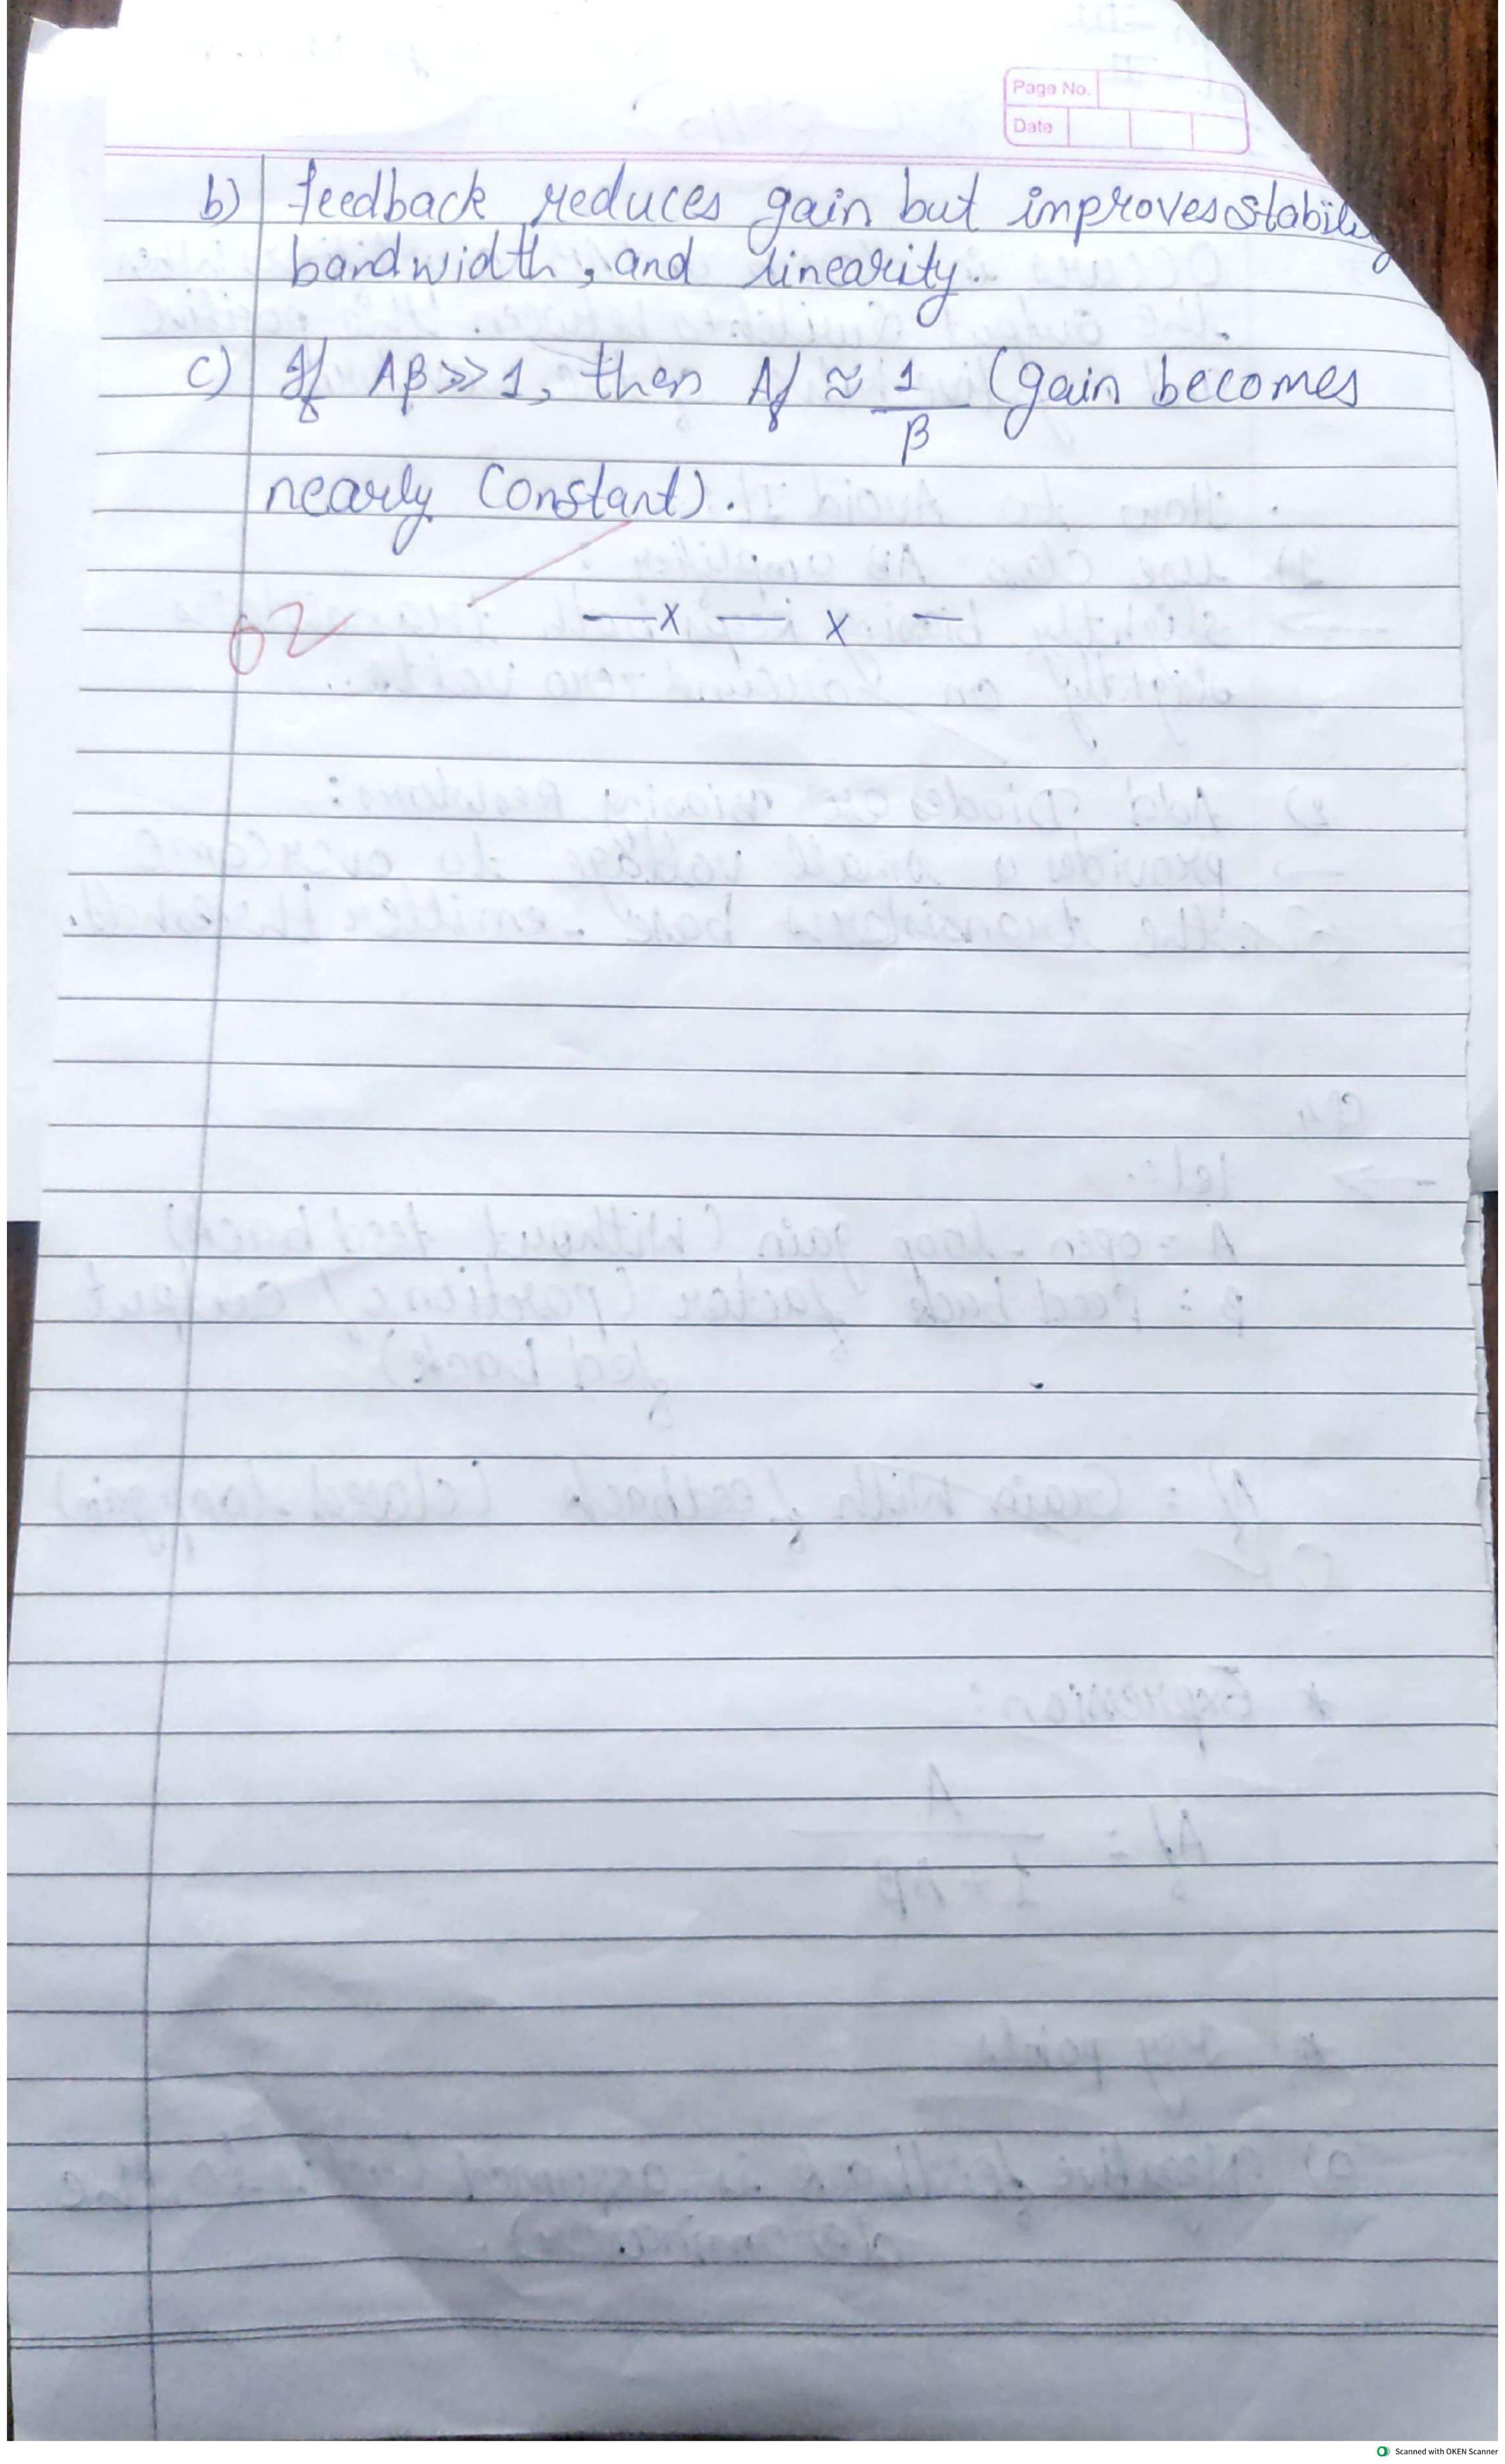

Derive the expression for voltage gain of feedback amplifier.  | 2M       |
| 5) Explain construction and working of RC phase shift oscillator. | 2M       |

Session-2023 - 24 Name : Orvya Bhistkar Date Occurs in class B and AB aryplifiers when the output Switches between the positive and negative halves of the waveform. How to Avoid It.: 1) lise class AB amplifier:
Slightly biasing keeps both transistors

slightly on around zero volts. 2) Add Diodes or Biasing Resistors: -> provides a small voltage to overcome the transistor's base - emitter threshold. A = open - loop gain (Without feed back)

B = feed back factor (partion of output

feed back) A) = Grain With Leedback (closed loop gain) \* Expression: a) Negative feedback is assumed (adds to the denominator). Scanned with OKEN Scanner



Page No. Date occurs in class Band AB amplifiers When the output switches between the positive and negative halves of the wareform. Happens because both teansistous are off near the zero - crossing Point, causing a distocted "gap" (in the output. How to Avoide it; 17 Use (1955 AB Amplifie). Slightly or around zero volts. roltage Geain of Feedback 9 Lifilam B = feedback factor (pourtion OF output Fed back) AF = Crain with Freedback (closed-P4 e 88 10 n 5 A-F=/fixacéAf &1+A/betay

Scanned with OKEN Scanner

Page No. Date Rey Points negentive freedback is assumed (adds to I the denominator. feedback creduces gain but improves
stability i bandwidth, and linearity then (gain, becomes nearly constant). it strover of word and the drad again palable dugile LOURS HARDED SO YHITELD V THE CHARLES a