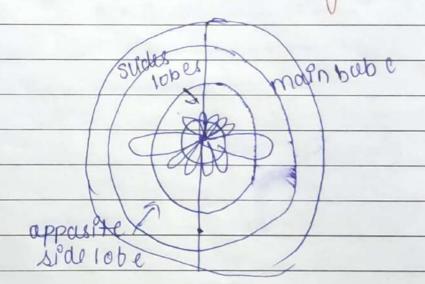

o cut casts in application where a directional antenna isn't required.

Directionals ay beaun antennois which are intended to preferentially madrate an meetine in a particular

direction as wheetenal pattern.

According to length of transmission lines available antennas generally fall in one of two categories. I resonant Antennas i is out a transmission line, the length of which is exactly equal to mutiples of half wave length and it is apen at both ends.

Non-resonant Antennas - the rength of these antennas is not equal to exact multiples of haif wavelength in these antennas standing waves are not present as antennas are terminated in courset impedance which avail reflection. The ways travel vary is forward direction non-resonant antenna is a run-direction antenna.

Radiation pattern :-



The madration pattern of an antenna is a plat of the melative field strength of the madro waves emitted by the antenna at different angles.

· It is typically represented by a three dimensional guaph, all palar plats of the haurzontal and strength Pr V/m wesus the angle Prideguess.

· The pattern of an Ideal Pstarper antenna, runfoh madrates equally Pn ally directions, would look alke a sphere.

· many non-dryecthona antennas, such as depales ensit equal pawer en au hoursontai directions ruith the pawer in all haufzontal directions, with the pawer duopping off at higher and lawer angles, this is Called an semp directional patieun.



(P.3) The physical Potenpuetation of Exh while, E

Ps the electure field and H is the magnetic

field & au the magnetic field intensity), is

the poynthing