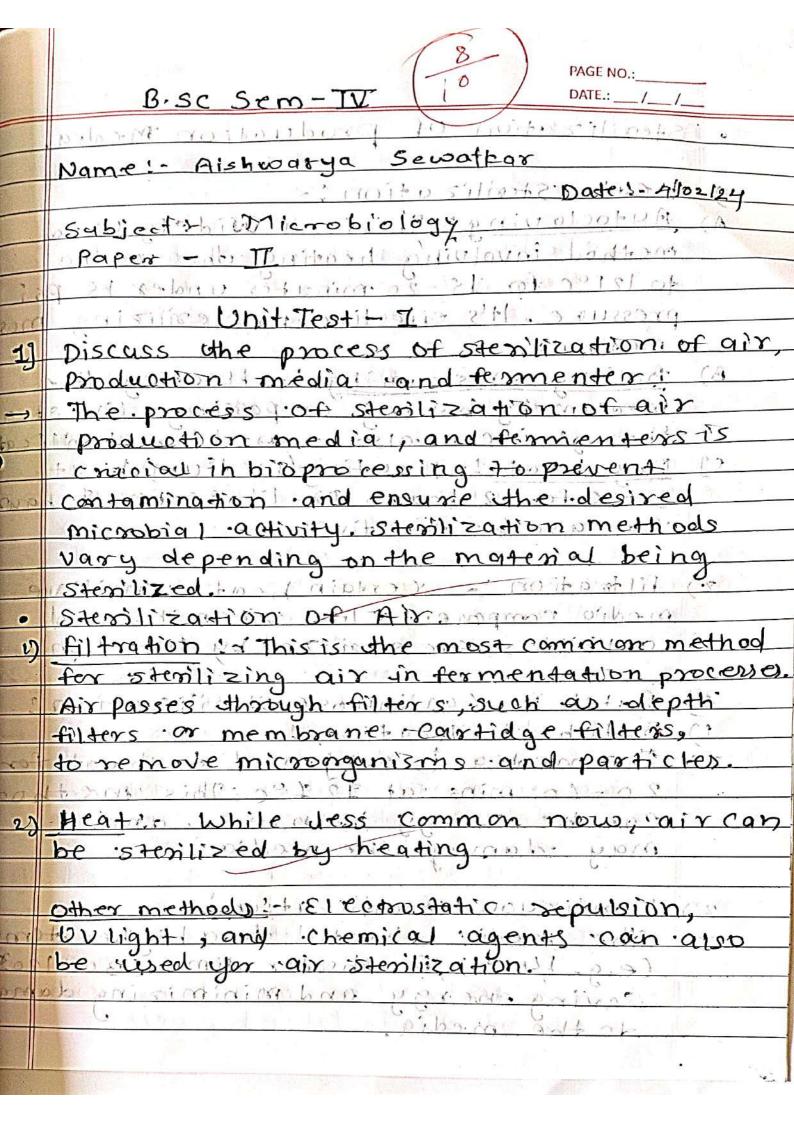

|
|               |                                             |
|               |                                             |
|               |                                             |
|               |                                             |

# KAMLA NEHRU MAHAVIDHYALA DEPARTMENT OF MICROBIOLOGY B.Sc. SEM IVMICROBIOLOGY UNIT TEST-I 2023-24 P-II

TIME - 45 MIN

MARKS - 10

1.Describe various methods of primary screening of industrially important microorganisms. 10

OR

Discuss the process of sterilization of air, production media and fermenter. 10

2. Draw a well labelled diagram of a typical fermenter and describe its various parts. 10

OR

Describe different types of fermentation process with suitable examples. 10

Kamla Nehru Mahavidyalaya Sakkardara Chowk, Nagpur



|            | PAGE NO.:                                                                                                                           |
|------------|-------------------------------------------------------------------------------------------------------------------------------------|
|            | DATE://                                                                                                                             |
| •          | Sterilization of production Media                                                                                                   |
|            | . Soulders of the world of many                                                                                                     |
| 111)       | Heat religion of the