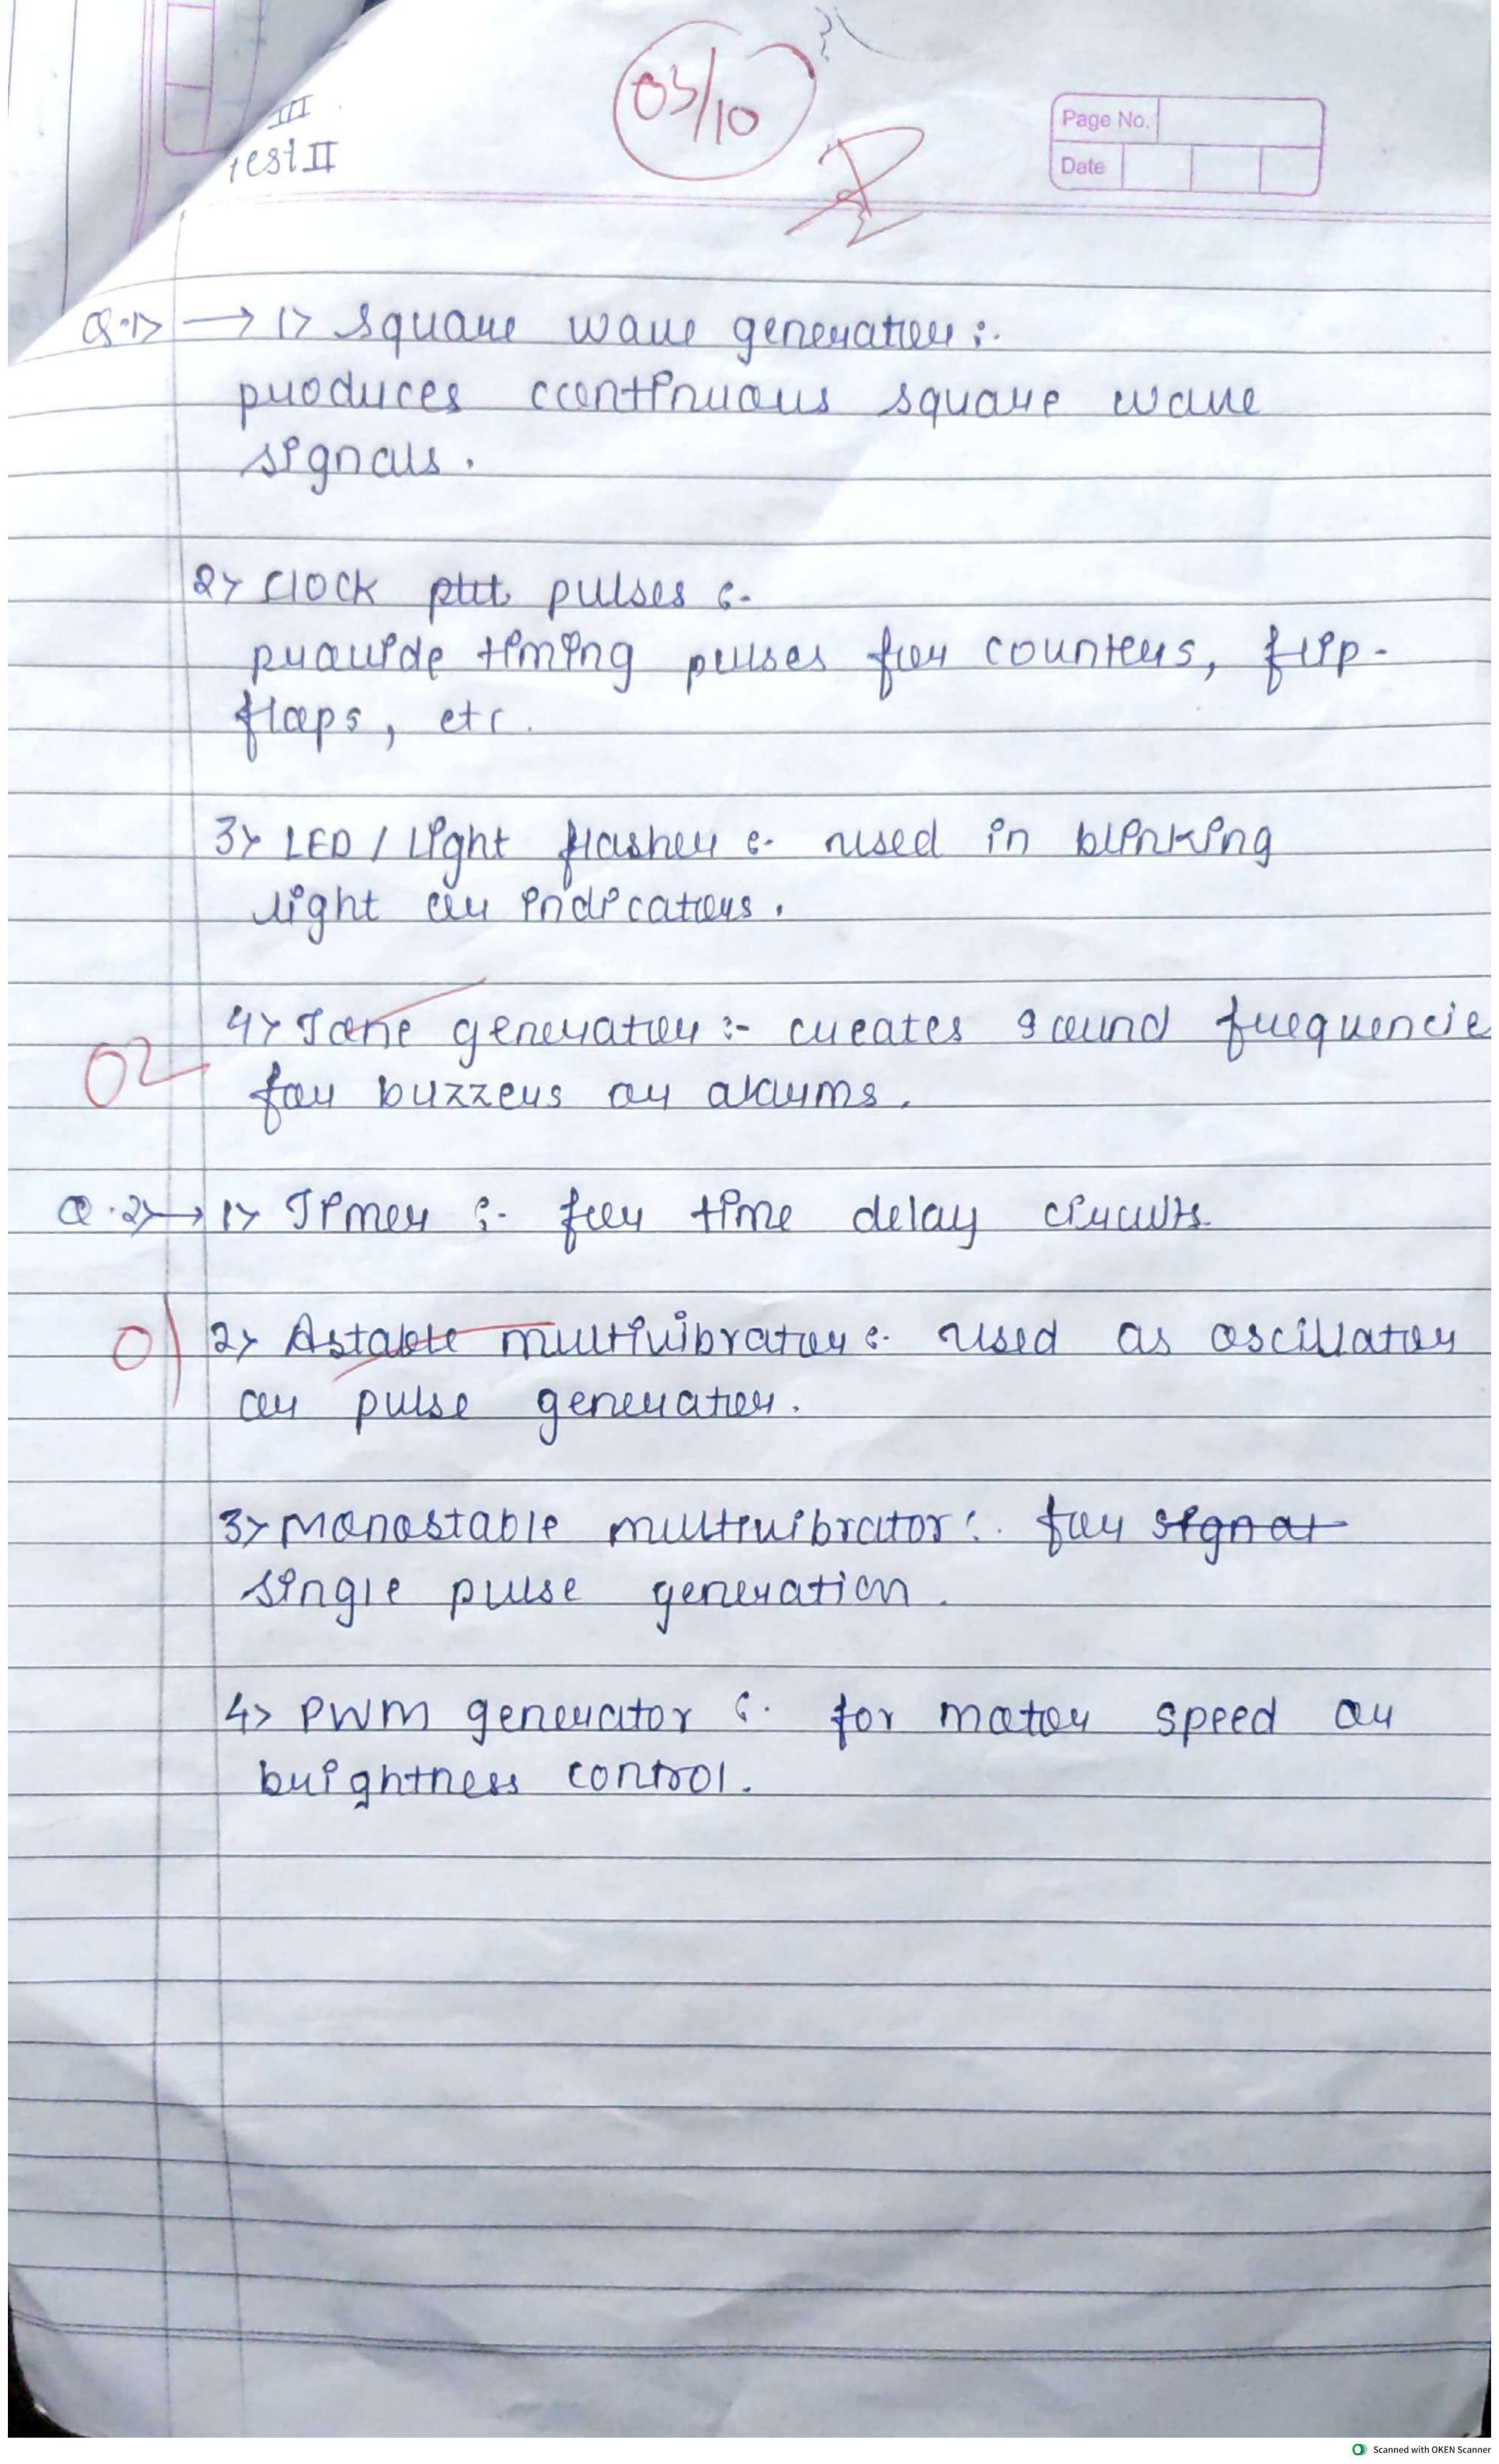

amp.                | 2M       |
| 4) Explain the working operation of active high pass filter. | 2M       |
| 5) Explain the need of sample and hold circuit.              | 2M       |

Name: Angel soring

Page Not est-II => 1) square wave Generator:produces continuous with these key uses:-2) Clock pulses:
provides timing pulses for Counters, flip-flop
etc. 3) Tone Generator: Creates Dound frequencies for bozzers or alarms. PWM2-Grenerator: Useful in motory speed Control or dimning. ->1) Timer: - for time delay circuits 2) Astable multivibrator: Used as oscillatore Or pulse generator. 3) Monostable Multivibrator: for Single pulse generator 4) PWM Gregerator: - For motor speed or brightness for control. 5) Tone Grenerator - In alarms, buzzers, and Sound effects. Scanned with OKEN Scanne





## KAMLA NEHRU MAHAVIDYALAYA

Department of Electronics

## Unit Test - I

B.Sc. Sem –III Paper –II LINEAR INTEGRATED CIRCUITS

Session 2023-24

| Time: 45 Min.                                                                            | Marks:10 |
|------------------------------------------------------------------------------------------|----------|
| 1) Write all ideal characteristics of operational amplifier.                             | 2M       |
| 2) Explain the parameters of opamp: CMRR, input bias current, slew rate.                 | 2M       |
| 3) Explain inverting configuration of opamp & derive expression for its gain.            | 2M       |
| 4) Explain virtual ground concept in opamp.                                              | 2M       |
| 5) Explain the working of d