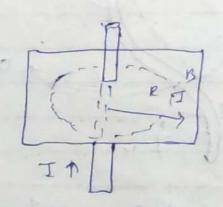

ression that gives the magnetic field at some paint in space due to a convent. Statement: - "magnetic field (B) along mutical cumuent carrying conductor/wine Pn a closed surface is directly proportional to the current (I) and Priversety proportional to the purpendicular distance from the paint of conductor / wire n aben a current carrying conductor is a closed Sunface. Mathematically BXI/4 BAKII4

depends on nature of close surface where conductor is situated

K = 40/271

-411 × 10 e -7 h/m K = 2 × 10 e -7 h/m B = 40 I 1271 H

O amp eve's law 6Hence Ampure's law states is e "the sum
of the tangential component of magnetic field
of induction and the rength of an element
of a closed www taken in a magnetic
field is "I" time the wevent which passes
through the cured.

TAI BII

€ B1, D1= MOI



|   | Date: