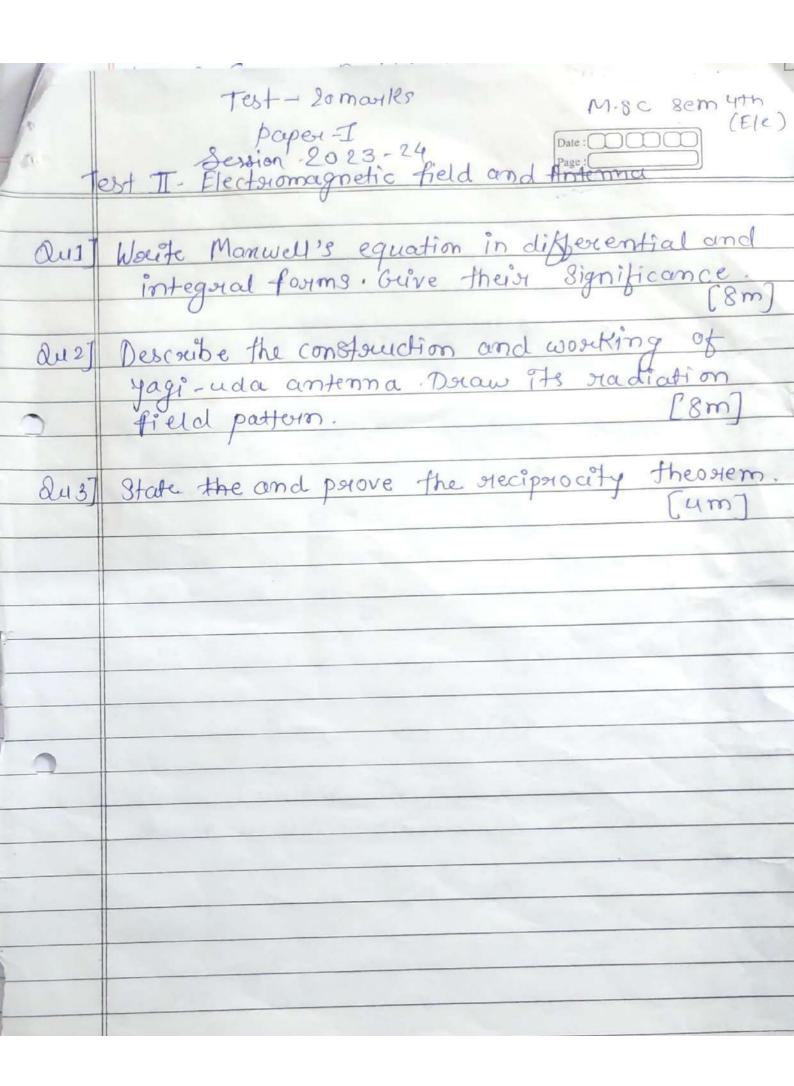

haufzontal directions, with the pawer duopping off at higher and lawer angles, this is Called an semp directional patieun.



(P.3) The physical Potenpuetation of Exh while, E

Ps the electure field and H is the magnetic

field & au the magnetic field intensity), is

the poynthing wether a which suppresents the

direction and magnitude of the flow

of electromagnetic energy

The poynthing vectore, denoted as s, is defined as s = Fx h (where E is the electure first vectore and H is the magnetic field vectore).

· druection :-

Photocates the direction of the paynthing vectice endicates the direction on which the electromagnetic energy is propagating.

Magnitude:

The magnitude of the polynthing welter unpresents the power per unit area (ay energy flux) carried by the electromagnetic wave.



| 1     | Name: Granzi Belkhede                                                   |
|-------|-------------------------------------------------------------------------|
|       | Page No.  Page No.  Page No.                                            |
| 041   | (10)                                                                    |
| Anso  | Manwell's equation Approach:                                            |
| _     | In this method, we start with man-                                      |
|       | well's equations and form these we                                      |
|       | devine differential equations that the                                  |
|       | potentials must satisfy as follows.                                     |
|       | Marinell 20 countries on to