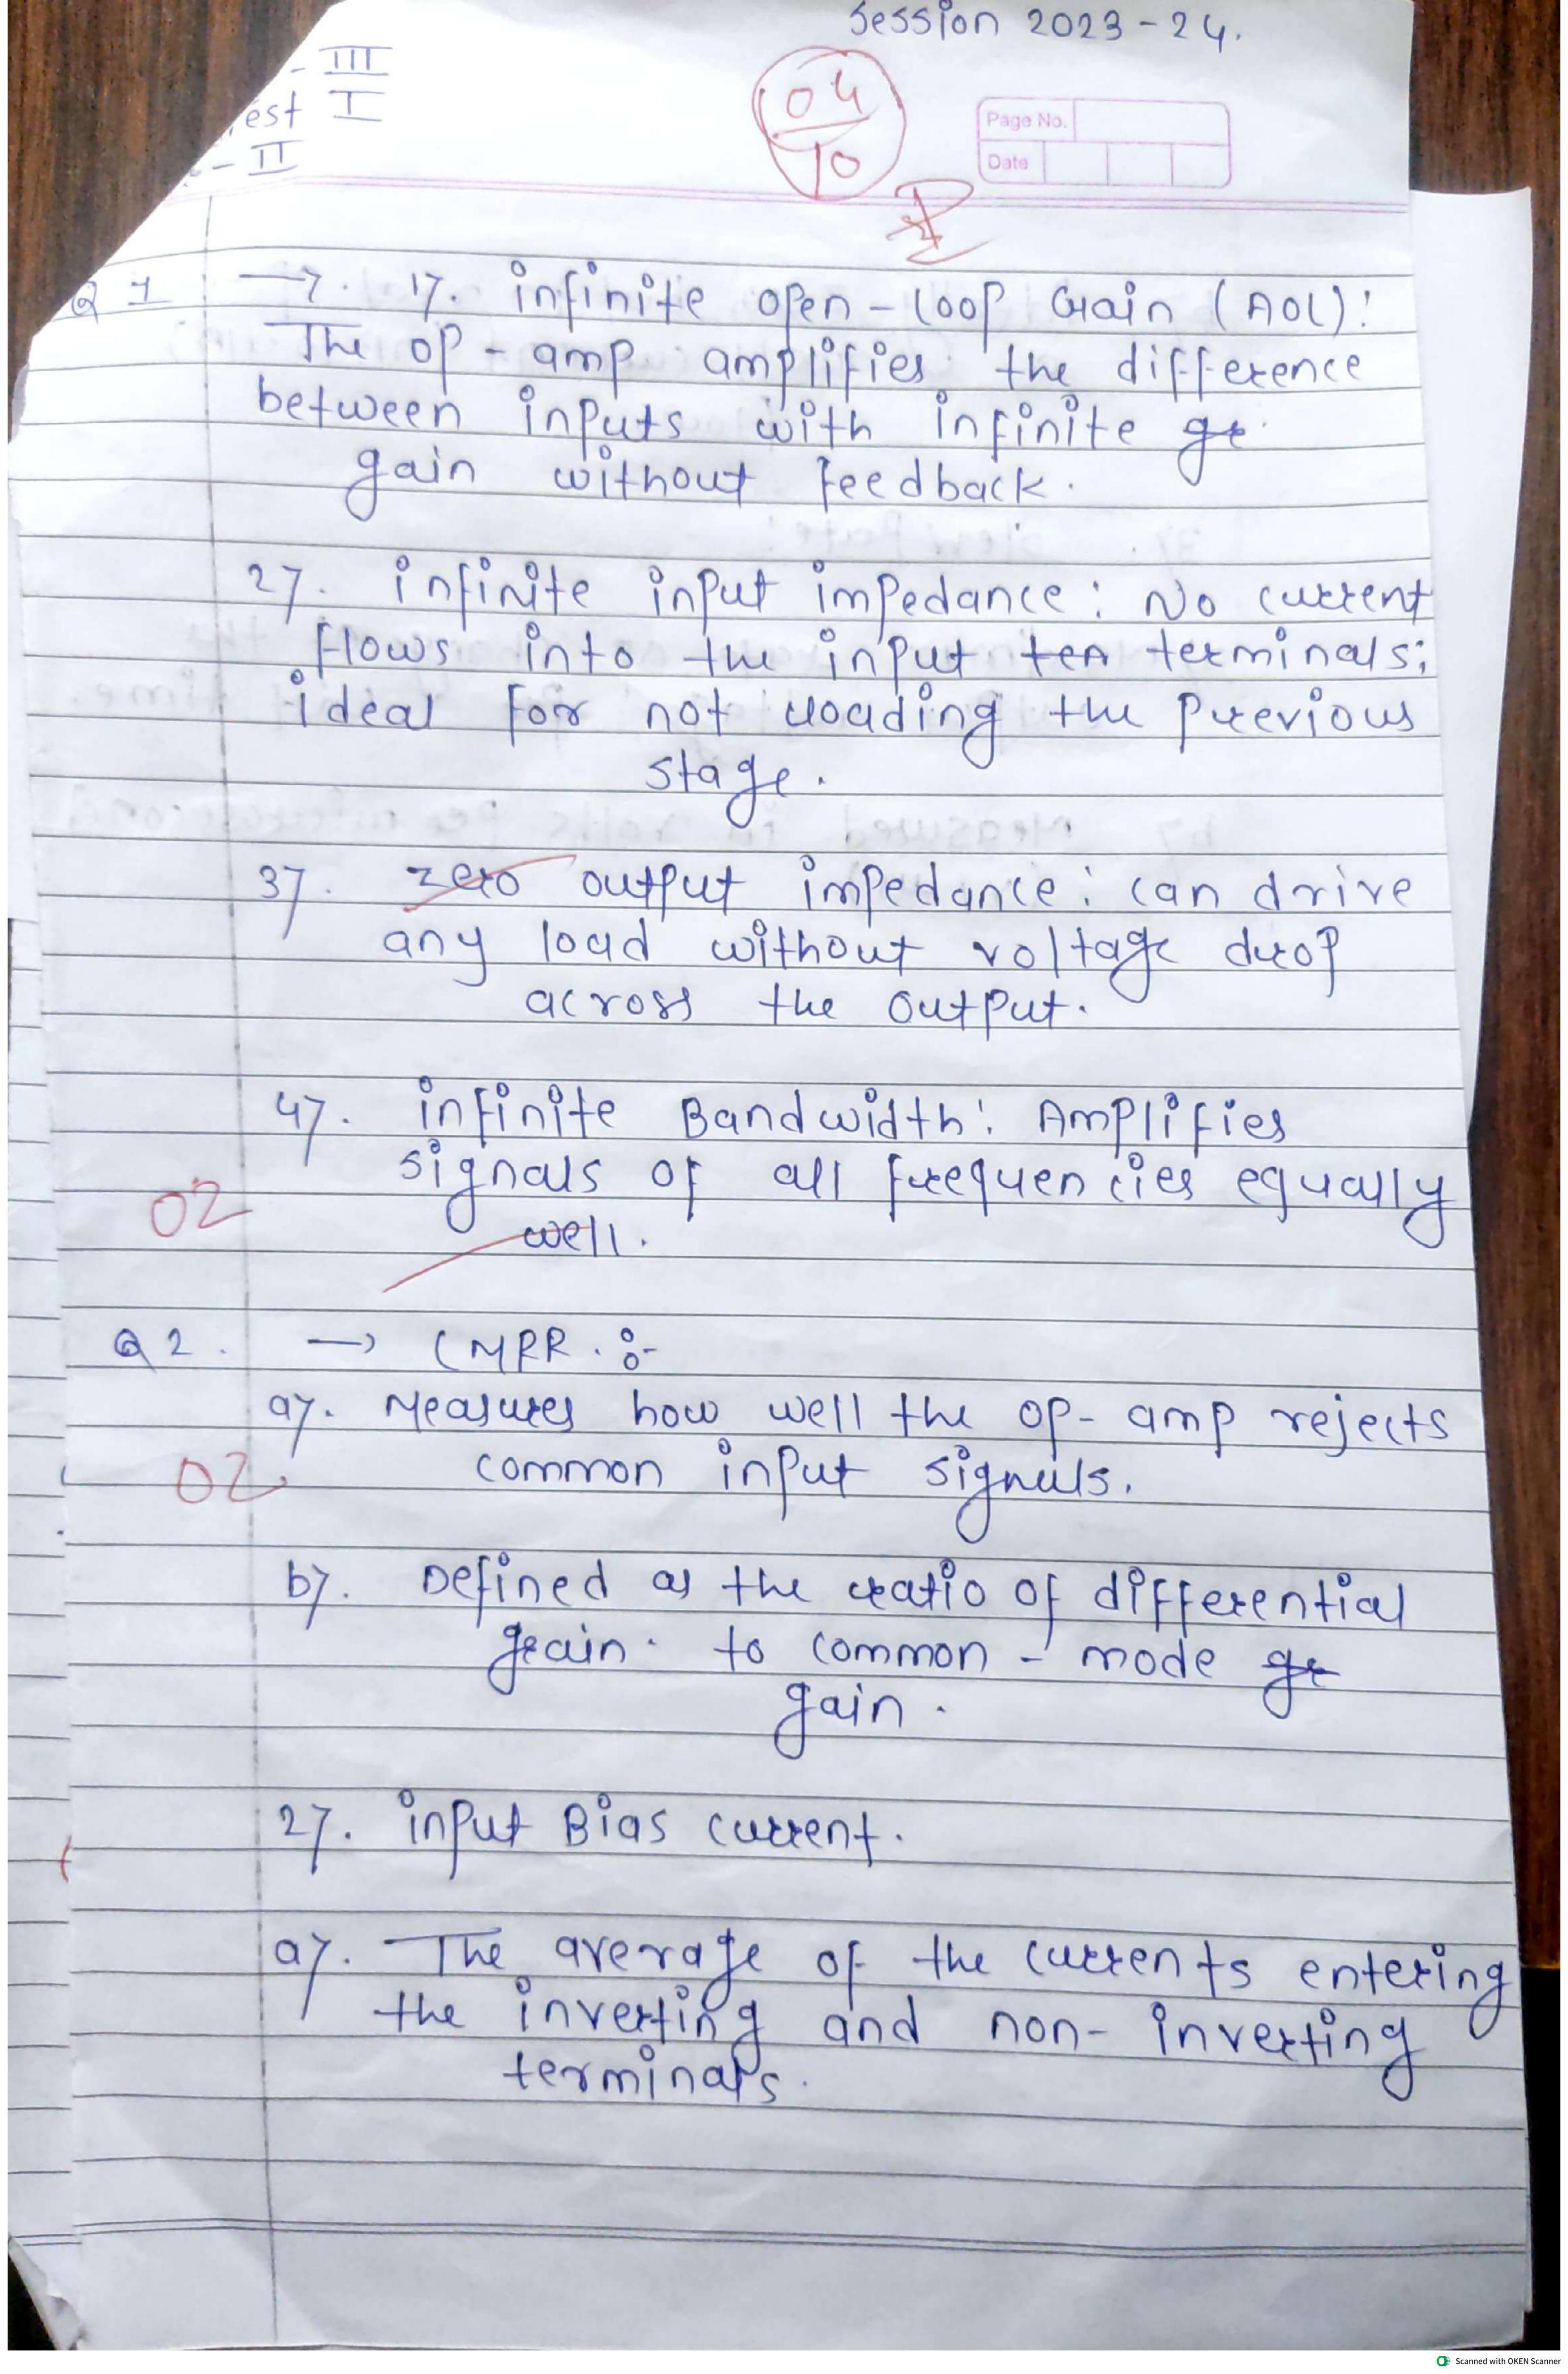

|   |





| 1114  | Test=20 marks Paper I Session 2023-24 M. dc-Jem-IV ( Date: 00000) |
|-------|-------------------------------------------------------------------|
|       | M. dc-dem-IV (                                                    |
|       | est 1 - Electromagnetic fied & Antenna                            |
| que   | ex Explain fallouing concept in electromagners.                   |
|       | Biet - Savarts jaw                                                |
|       | Ampère Jaro [8m]                                                  |
|       |                                                                   |
| Sul 2 | descuibe the different types of antenna 440°dation pattern. [4m]  |
|       | aggain) payein.                                                   |
| Que 3 | State