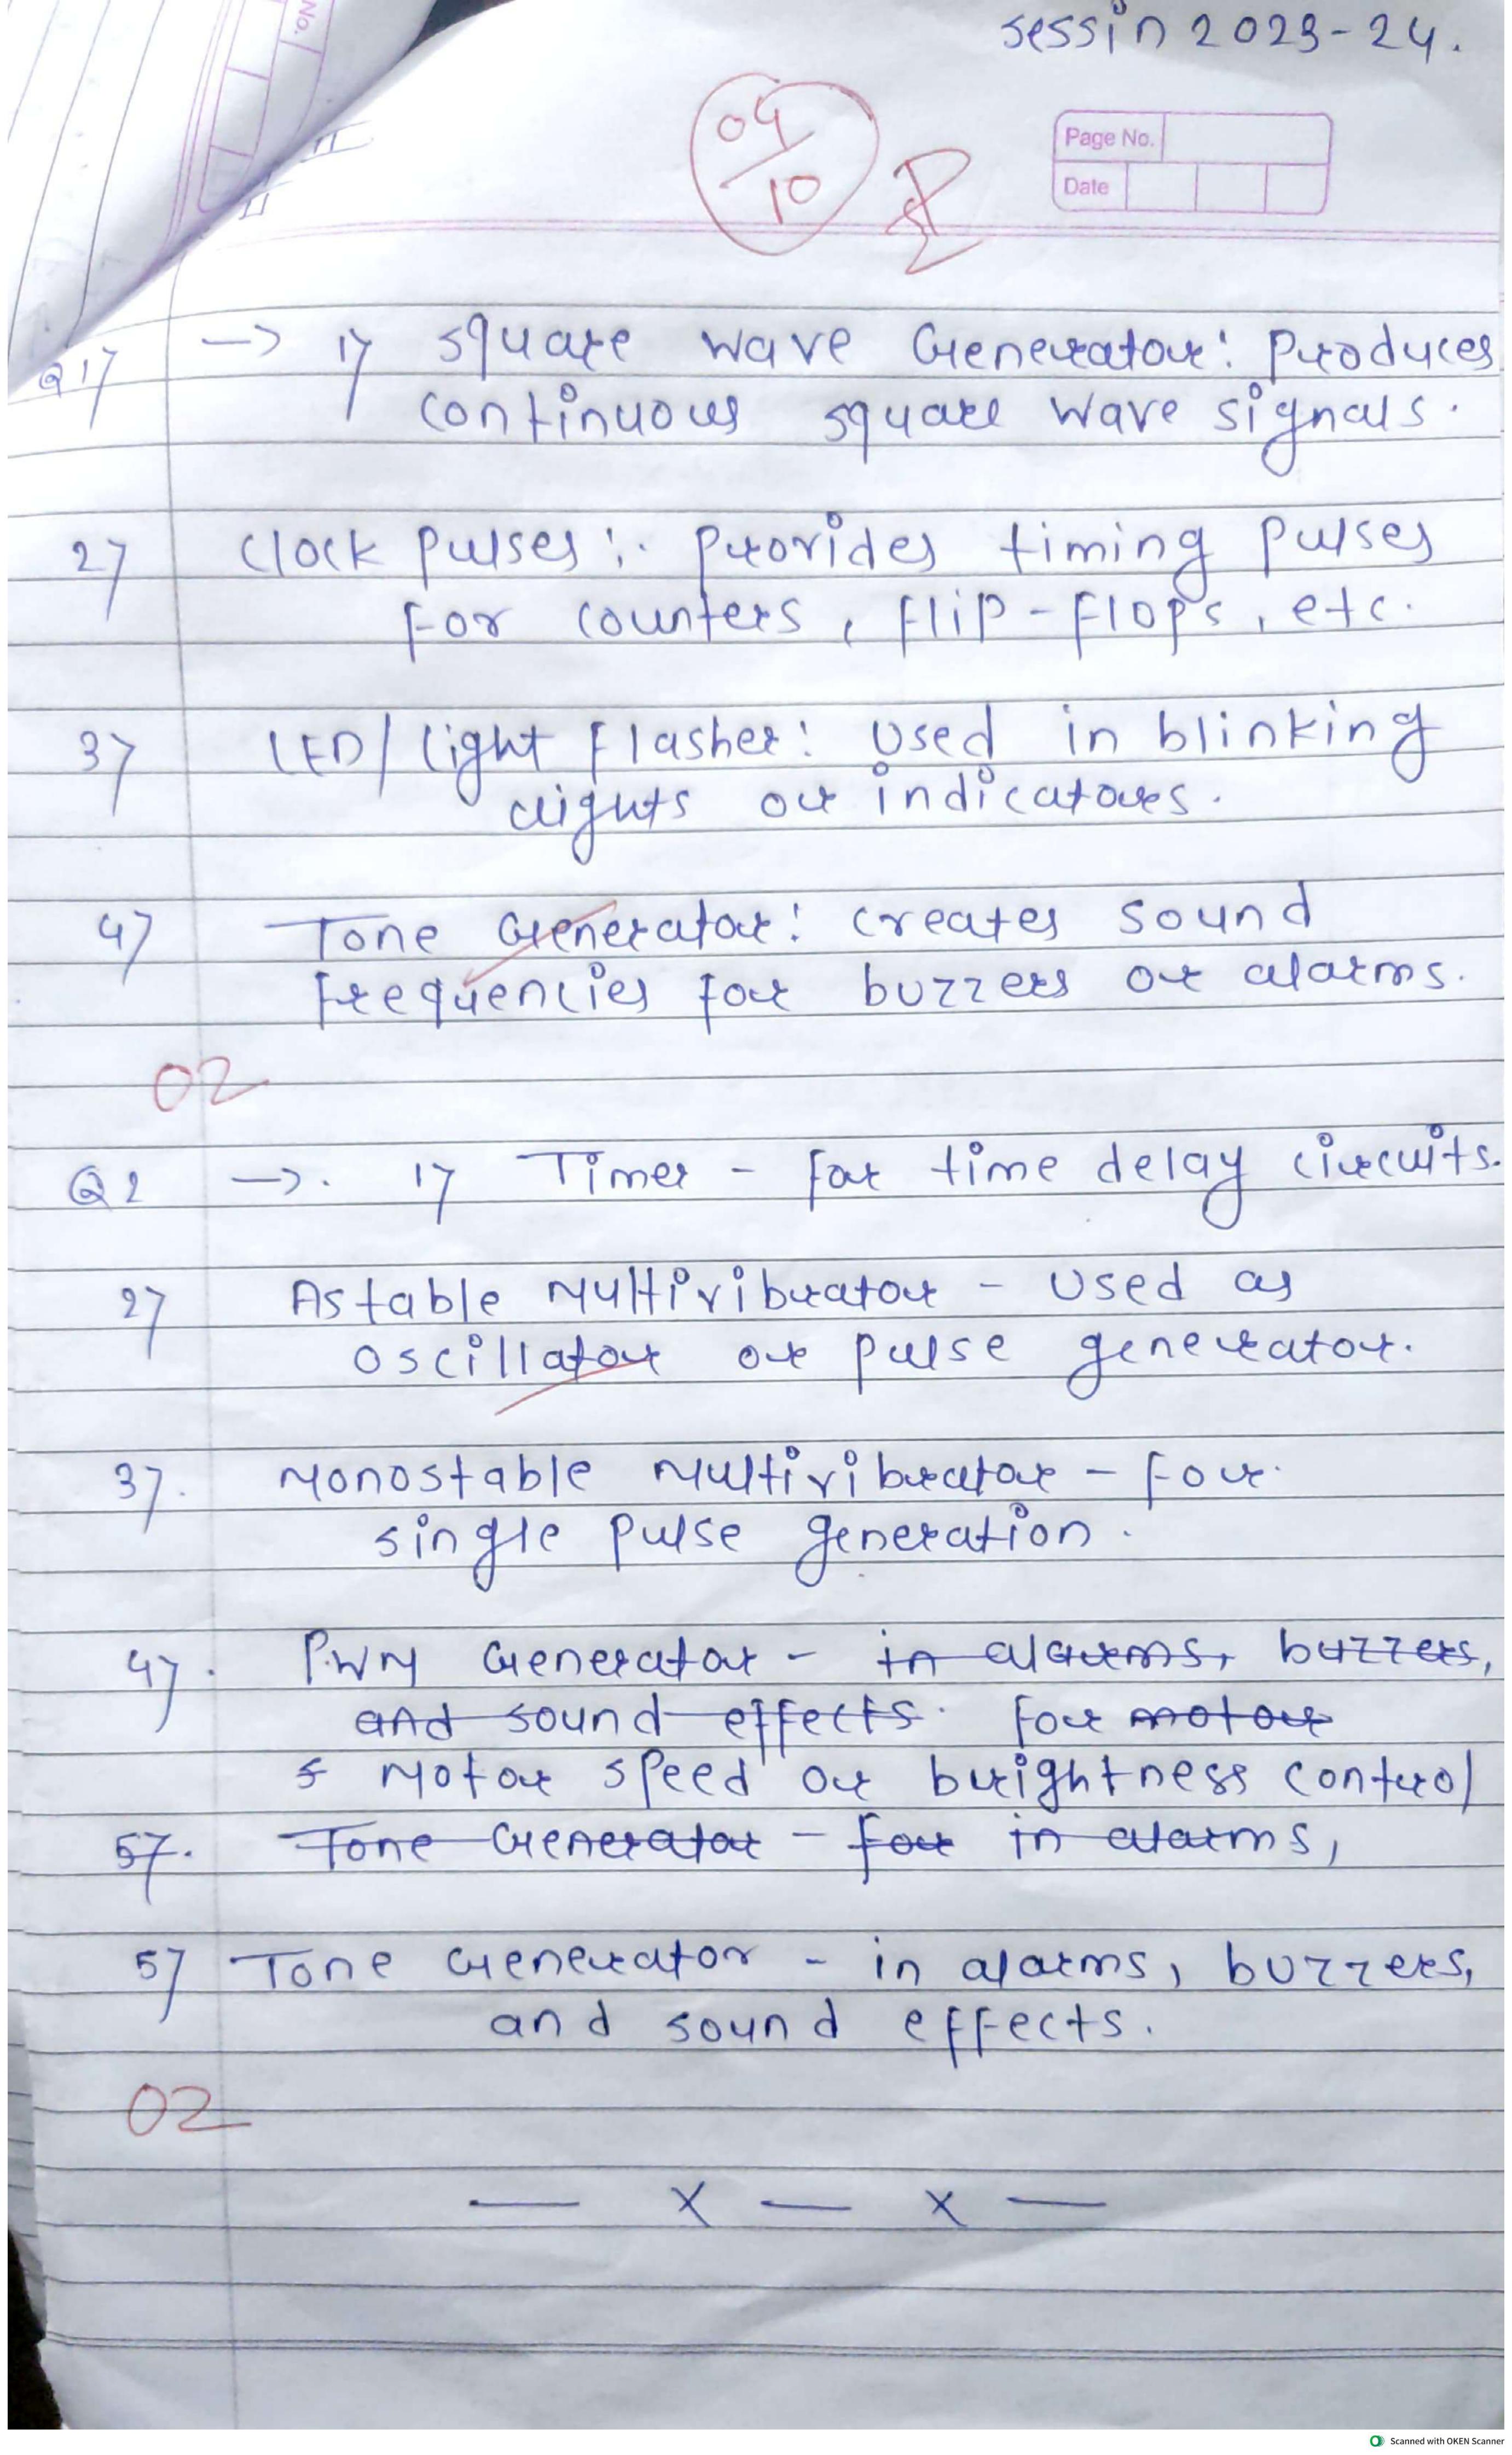

opamp.                | 2M       |
| 4) Explain the working operation of active high pass filter. | 2M       |
| 5) Explain the need of sample and hold circuit.              | 2M       |

Name: Angel soring

Page Not est-II => 1) square wave Generator:produces continuous with these key uses:-2) Clock pulses:
provides timing pulses for Counters, flip-flop
etc. 3) Tone Generator: Creates Dound frequencies for bozzers or alarms. PWM2-Grenerator: Useful in motory speed Control or dimning. ->1) Timer: - for time delay circuits 2) Astable multivibrator: Used as oscillatore Or pulse generator. 3) Monostable Multivibrator: for Single pulse generator 4) PWM Gregerator: - For motor speed or brightness for control. 5) Tone Grenerator - In alarms, buzzers, and Sound effects. Scanned with OKEN Scanne





## KAMLA NEHRU MAHAVIDYALAYA

Department of Electronics

## Unit Test - I

B.Sc. Sem –III Paper –II LINEAR INTEGRATED CIRCUITS

Session 2023-24

| Time: 45 Min.                                                                            | Marks:10 |
|------------------------------------------------------------------------------------------|----------|
| 1) Write all ideal characteristics of operational amplifier.                             | 2M       |
| 2) Explain the parameters of opamp: CMRR, input bias current, slew rate.                 | 2M       |
| 3) Explain inverting configuration of opamp & derive expression for its gain.            | 2M       |
| 4) Explain virtual ground concept in opamp.                                              | 2M       |
| 5) Explain the working of